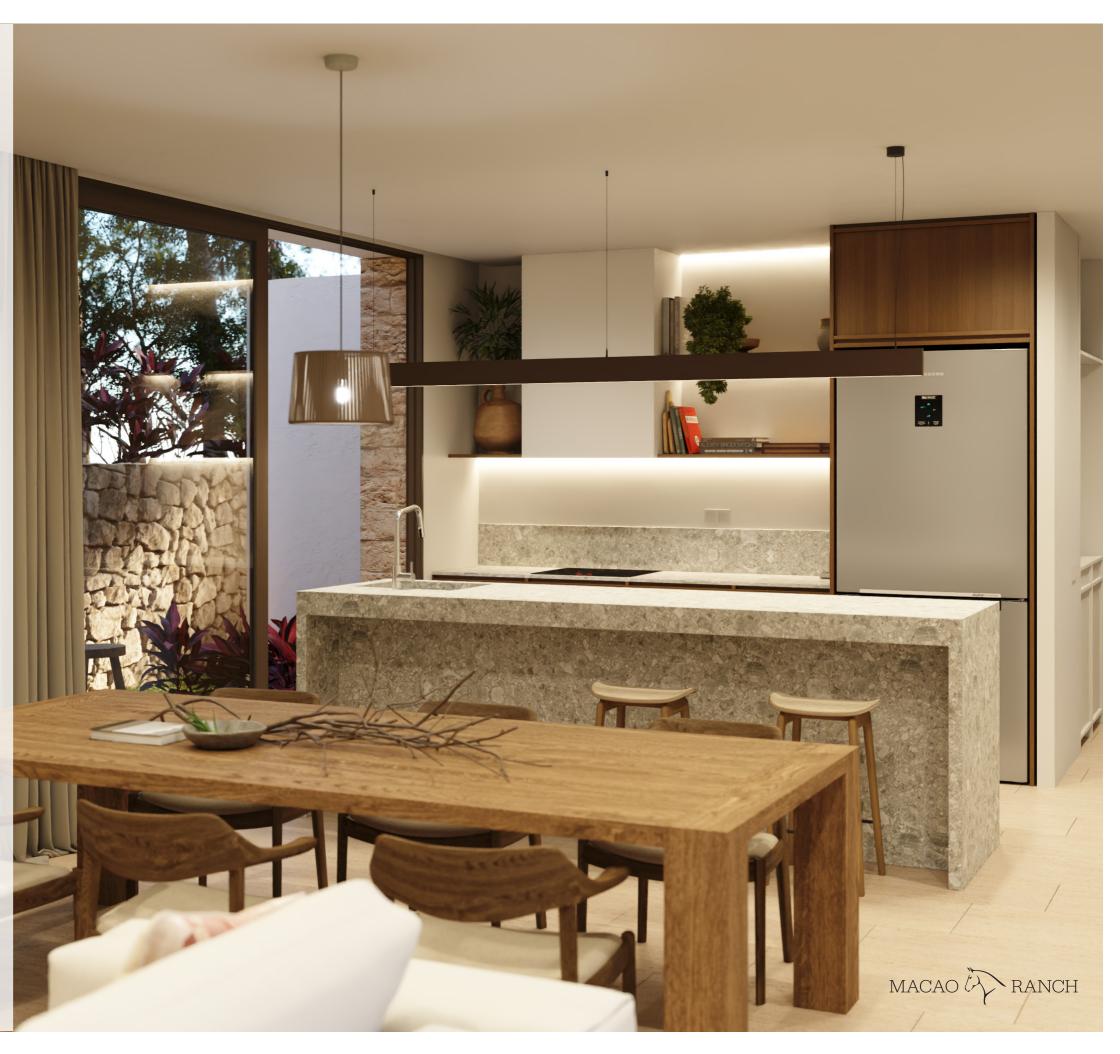

### Price: \$129,500 USD

Grupo Avalon

A discreet but elegant entrance, with stone clad walls, and contemporary details, with durable materials.

/alon.do

Macao Ranch

Noble materials such as wood and stone have been integrated to give warmth to the interior. In turn, the kitchen becomes the focal point of the space.

# An integrated kitchen in a unique, practical, spacious and ventilated space.

Grupo Avalon

p. 90

avalon.do

Macao Ranch

View of the central cabinet of the kitchen and the living room.

MACAO

avalon.do

## A spacious living and dining room, with large sliding windows, open to the garden and patio.

Macao Ranch

View of the social area

MACAO RANCH

avalon.do

View of the kitchen

Macao Ranch

T