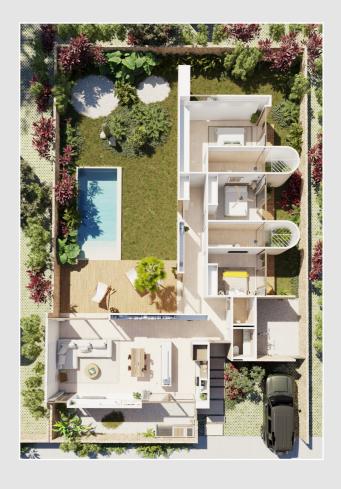

### house model C

3 bedrooms 2 bathrooms powder room living room dining room kitchen laundry area 2 parking spaces terrace total area: 135,37 m<sup>2</sup>

# Price: \$159,500 USD

avalon.do

Macao Ranch

A discreet house, covered with stone walls designed to last over time, with low maintenance. With a contemporary image, with simple but elegant forms.

House Model C, exterior view

avalon.do

Entrance

Pool and garden

Welcome to your new home. Cozy, simple, elegant and full of comforts.

avalon.do

## A spacious living and dining room, with large sliding windows, open to the garden and patio.

Macao Ranch

View of the social area

MACAO RANCH

avalon.do

View of the kitchen

Macao Ranch

T

avalon.do

MACAO

Bedroom 2

Bathroom 2

Comfortable, ventilated and illuminated bedrooms, to rest in the intimacy of the home, with modern and minimalist

p. 120

Grupo Avalor

avalon.do