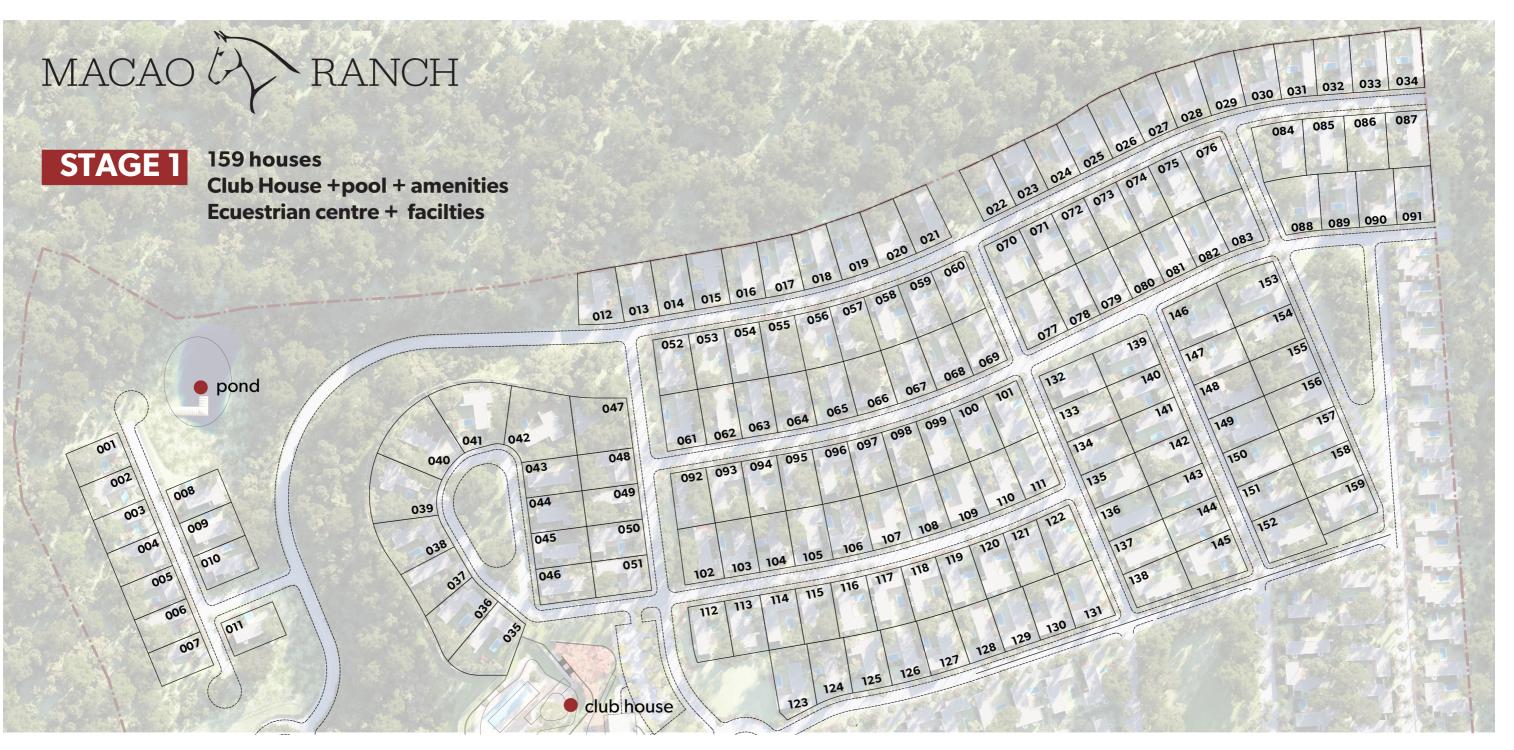

#### Phase I

159 houses

MACAO A RANCH

| LOTS,        | MR1-001 4  | 100.00 | A      | MR1 - 020 | 444.23 | В | MR1 - 039 | 727.00 | C | MR1 - 058 | 416.31 | B | MR1 - 077 483 | 8.70 B | MR1 - 096 | 413.64 | A  | MR1 - 115 | 400.00 | A |
|--------------|------------|--------|--------|-----------|--------|---|-----------|--------|---|-----------|--------|---|---------------|--------|-----------|--------|----|-----------|--------|---|
| ,            | MR1-002 4  | 100.00 | Α      | MR1-021   | 440.40 | C | MR1 - 040 | 288.26 | В | MR1 - 059 | 410.02 | Α | MR1-078 400   | .00 A  | MR1 - 097 | 413.64 | Α  | MR1 - 116 | 416.46 | В |
| AREAS AND    | MR1-003 4  | 100.00 | Α      | MR1 - 022 | 400.17 | Α | MR1 - 041 | 807.03 | C | MR1 - 060 | 406.21 | Α | MR1 - 079 400 | .00 A  | MR1 - 098 | 413.64 | Α  | MR1 - 117 | 419.70 | C |
| HOUSE MODELS | MR1-004 4  | 100.00 | Α      | MR1 - 023 | 398.35 | Α | MR1 - 042 | 870.03 | В | MR1 - 061 | 436.42 | C | MR1-080 400   | .00 A  | MR1 - 099 | 413.64 | Α  | MR1 - 118 | 414.82 | Α |
|              | MR1-005 4  | 100.00 | Α      | MR1 - 024 | 397.03 | Α | MR1 - 043 | 400.00 | Α | MR1 - 062 | 400.00 | Α | MR1-081 400   | .00 A  | MR1 - 100 | 408.89 | Α  | MR1 - 119 | 406.82 | Α |
|              |            | 100.00 | A      | MR1 - 025 | 410.38 | Α | MR1 - 044 | 400.00 | Α | MR1 - 063 | 400.00 | Α | MR1-082 400   | .15 A  | MR1 - 101 | 410.86 | A  | MR1 - 120 | 400.44 | Α |
|              |            | 100.00 | Δ      | MR1 - 026 | 432.75 | Α | MR1 - 045 | 400.00 | Α | MR1 - 064 | 434.63 | C | MR1-083 419   | .77 C  | MR1 - 102 | 435.71 | В  | MR1 - 121 | 407.29 | Α |
|              |            | 100.00 | A      | MR1 - 027 | 449.50 | C | MR1 - 046 | 400.00 | Α | MR1 - 065 | 448.59 | В | MR1-084 529   | .44 B  | MR1 - 103 | 400.00 | A  | MR1 - 122 | 444.72 | В |
|              |            | 100.00 | Δ      | MR1 - 028 | 443.35 | В | MR1 - 047 | 604.90 | C | MR1 - 066 | 448.59 | C | MR1 - 085 462 | .53 C  | MR1 - 104 | 400.00 | A  | MR1 - 123 | 504.23 | C |
|              |            | 100.00 | Δ      | MR1 - 029 | 437.28 | C | MR1 - 048 | 400.00 | Α | MR1 - 067 | 448.59 | В | MR1-086 462   | .50 B  | MR1 - 105 | 423.09 | C  | MR1 - 124 | 428.25 | В |
|              |            | 100.00 | Δ      | MR1 - 030 | 426.34 | В | MR1 - 049 | 400.00 | Α | MR1 - 068 | 429.71 | C | MR1 - 087 426 | .50 C  | MR1 - 106 | 440.68 | В  | MR1 - 125 | 435.22 | C |
|              |            | 49.98  | R      | MR1-031   | 419.76 | C | MR1 - 050 | 400.00 | Α | MR1 - 069 | 411.31 | Α | MR1-088 506   | .08 B  | MR1 - 107 | 440.68 | C  | MR1 - 126 | 434.63 | В |
|              |            | 100.00 | Δ      | MR1 - 032 | 403.73 | A | MR1 - 051 | 400.00 | A | MR1 - 070 | 451.31 | B | MR1-089 420   | .00 C  | MR1 - 108 | 440.68 | B  | MR1 - 127 | 434.18 | C |
|              |            | 100.00 | Δ      | MR1 - 033 |        | A | MR1 - 052 |        | A |           | 400.00 | Ā | MR1-090 420   |        |           | 440.68 | C  | MR1 - 128 |        | A |
|              |            | 100.00 | Â      | MR1-034   |        | B | MR1 - 053 | 400.00 | A | MR1 - 072 |        | Δ | MR1-091 420   |        | MR1 - 110 |        | B  | MR1 - 129 |        | B |
|              |            | 100.75 | Â      | MR1 - 035 |        | C | MR1 - 054 | 400.00 | A | MR1 - 073 |        | Δ | MR1-092 411   |        |           | 415.96 | Ā  |           | 423.94 | C |
|              |            | 24.98  | r<br>r | MR1 - 036 |        | B | MR1 - 055 | 411.59 | Δ |           | 400.00 | Δ | MR1-093 400   |        |           | 421.18 | C. |           | 462.18 | B |
|              |            | 131.25 | D      | MR1 - 037 |        | Ĉ | MR1 - 056 | 416.31 | B |           | 400.06 | Δ | MR1-094 400   |        |           | 400.00 | Δ  | MR1 - 132 |        | Δ |
|              |            | 41.60  | C C    | MR1 - 038 |        | B | MR1 - 057 | 416.31 | c |           | 452.81 | C | MR1-095 407   |        |           | 400.00 | Δ  | MR1 - 133 |        | Δ |
|              | WIN12019 4 | 141.00 | U      | 1111 000  | 000.70 | 5 | mii 1 007 | 410.01 | U |           | 402.01 | 0 | MILL 000 407  | ./     |           | 400.00 | ~  |           | 410.00 | ~ |
|              |            |        |        |           |        |   |           |        |   |           |        |   |               |        |           |        |    |           |        |   |