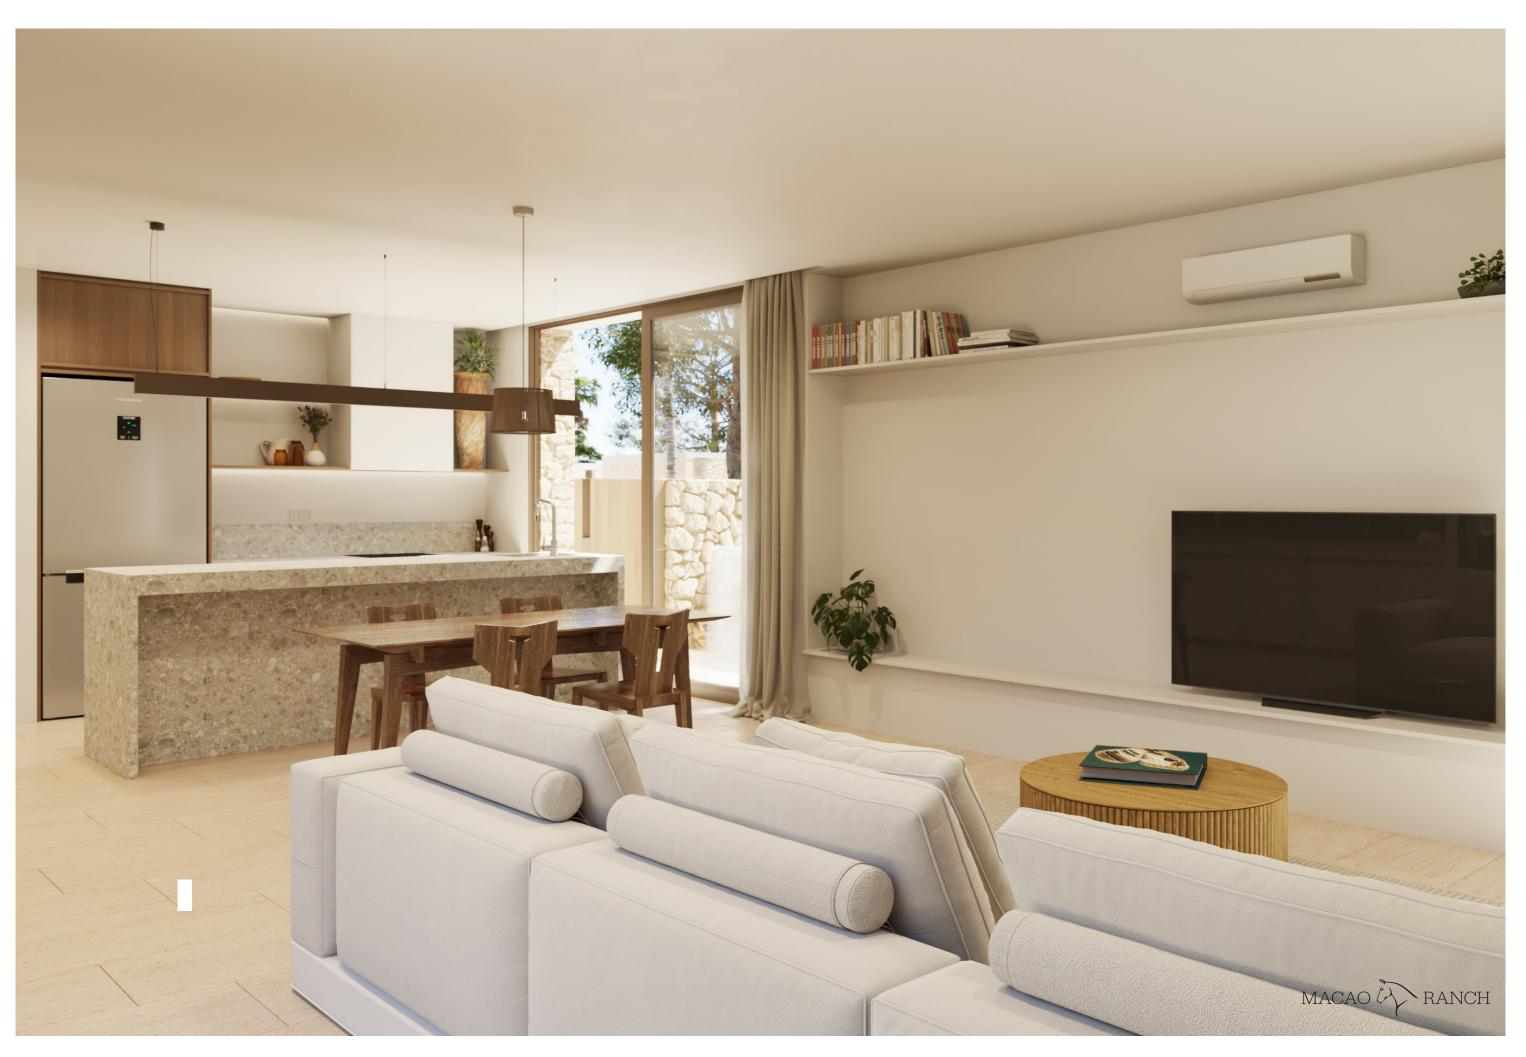

# An integrated kitchen in a unique, practical, spacious and ventilated space.

Grupo Avalon

p. 90

avalon.do

Macao Ranch

View of the central cabinet of the kitchen and the living room.

MACAO

avalon.do