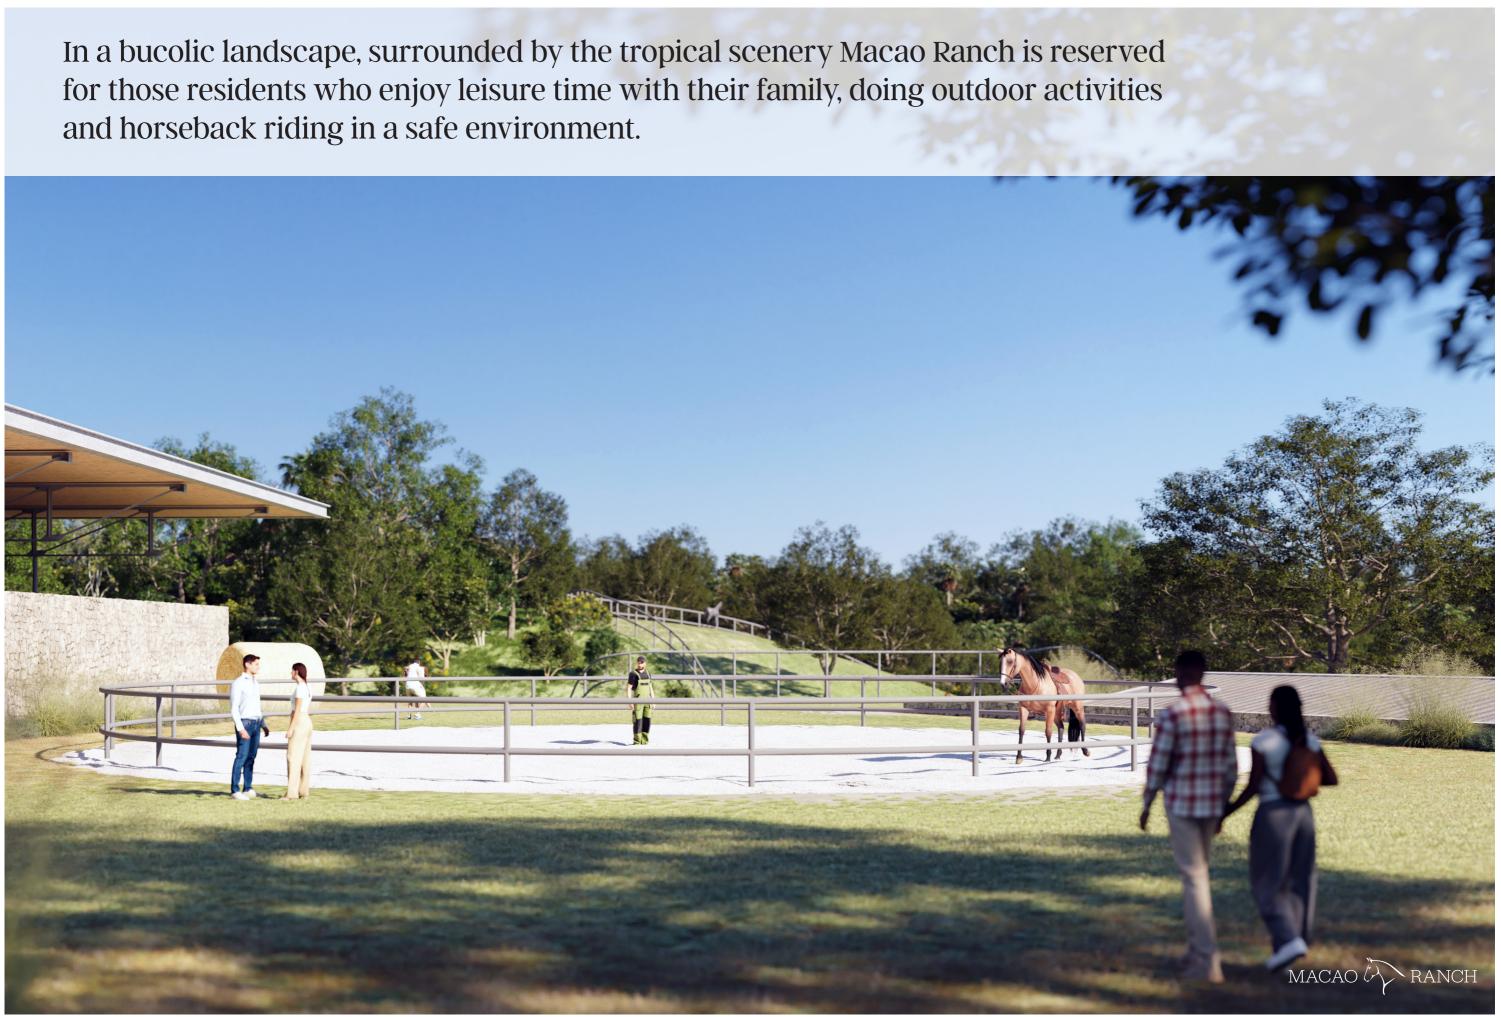

Immersed in a bucolic setting, the exclusive community of only 323 units is designed for horse lovers who prefer to live in permanent contact with nature, in a beautiful tropical and lush environment of gently rolling hills.

Upon entering Macao Ranch, the owner will be able to enjoy a unique landscape that harmoniously combines tropical vegetation with large areas and facilities designed for equestrian practice. The complex has E

a traffic circle at the entrance, a node that allows traffic to be distributed in order to gain access to the development.

The equine area covers a total of 15.000 square meters. It offers versatile facilities to accommodate, maintain, and groom the horses in an ideal environment in contact with nature, comprising an open stable and boxes according to the preferences of the owner's horses, a large paddock, and training arenas, complemented by a network of safe riding trails.