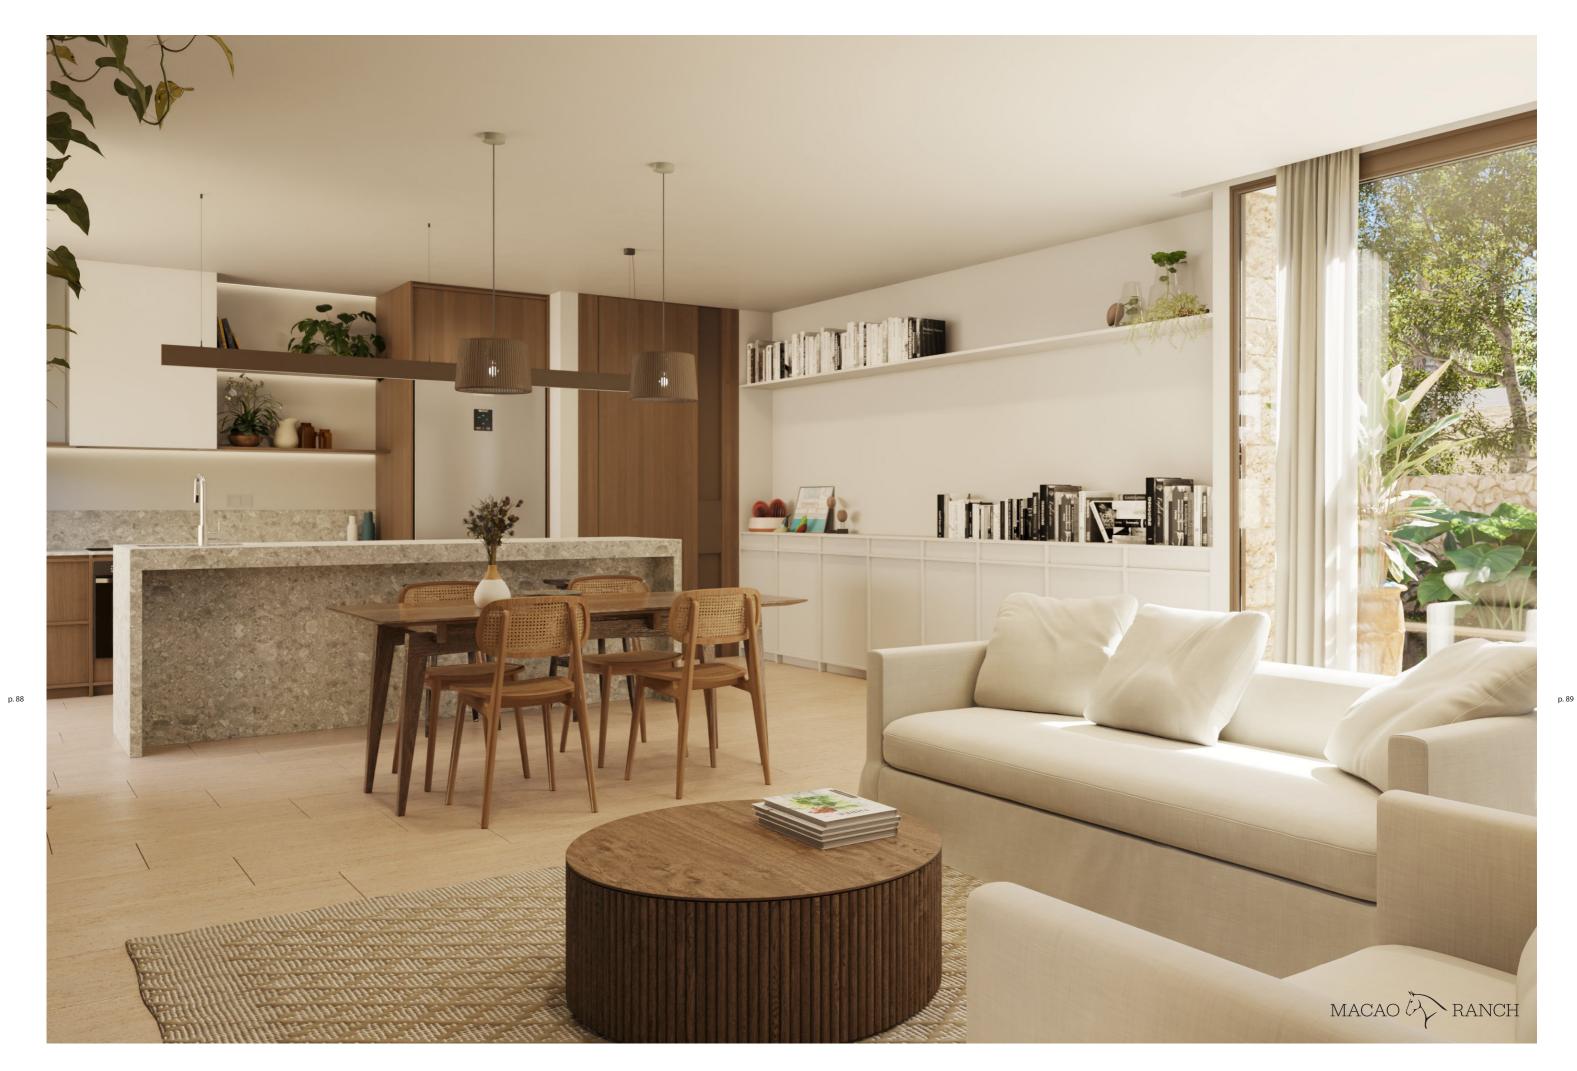

# An integrated kitchen in a unique, practical, spacious and ventilated space.

Grupo Avalon

p. 90

avalon.do

Macao Ranch

View of the central cabinet of the kitchen and the living room.

MACAO

avalon.do