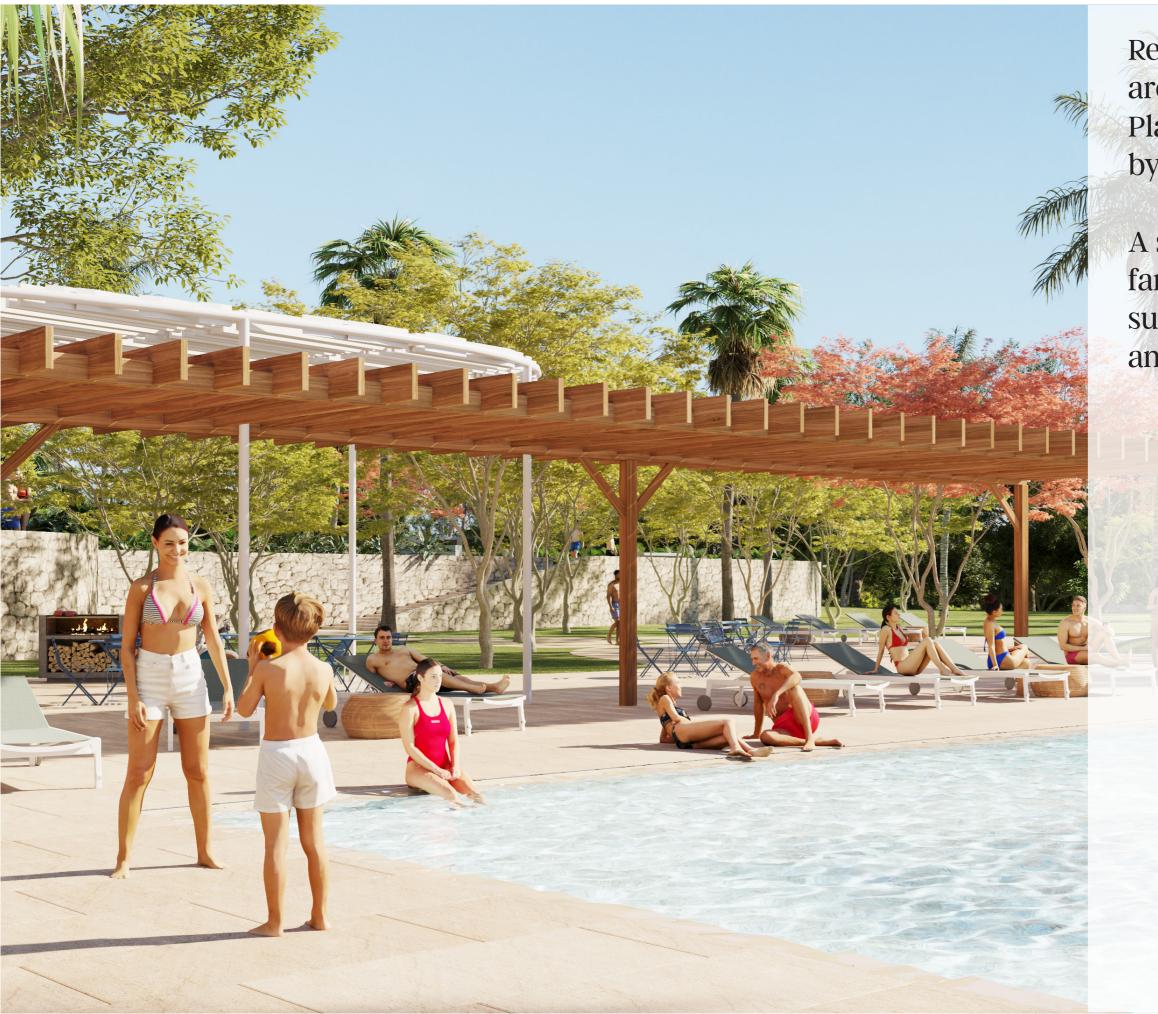

MACAO RANCH

Enjoy preparing an outdoor barbecue under a pleasant shaded pergola with family and friends in a comfortable atmosphere.

p. 46

Relax in the common areas of Macao Ranch. Play with your children by the pool.

A space designed for family enjoyment, surrounded by amenities and comforts.

MACAO RANCH

A pool near the Club House, with outdoor showers, grassy areas with palms and trees. Ideal for sunbathing and relaxing in a tropical environment.

A swimming pool near the Club House, with outdoor showers, grassy areas with palms and trees. Ideal for sunbathing and relaxing in a tropical setting.

MACAO RANCH

avalon.do

Acquire a property in the first phase of Macao Ranch.