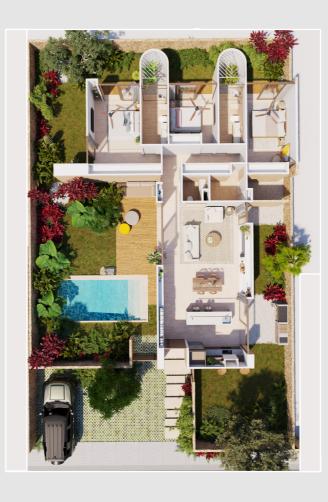

### house model B

3 bedrooms 2 bathrooms powder room living room dining room kitchen laundry area 2 parking spaces terrace total area: 131,26 m² (131,26 sq. mts.)

# Price: \$149.500 USD

o. 83

The house has been conceived as a private one-story oasis, with all the comforts in a bucolic and tropical environment.

p. 84

Grupo Avalon

avalon.do

Macao Ranch

MACAO RANCH

# An integrated kitchen in a unique, practical, spacious and ventilated space.

Grupo Avalon

p. 90

avalon.do

Macao Ranch

View of the central cabinet of the kitchen and the living room.

MACAO

avalon.do

Macao Ranch

You decide where and how you prefer to enjoy your outdoor space. The house has several environments that surround your home, such as the front garden, the side yard and corner yard.

p. 100