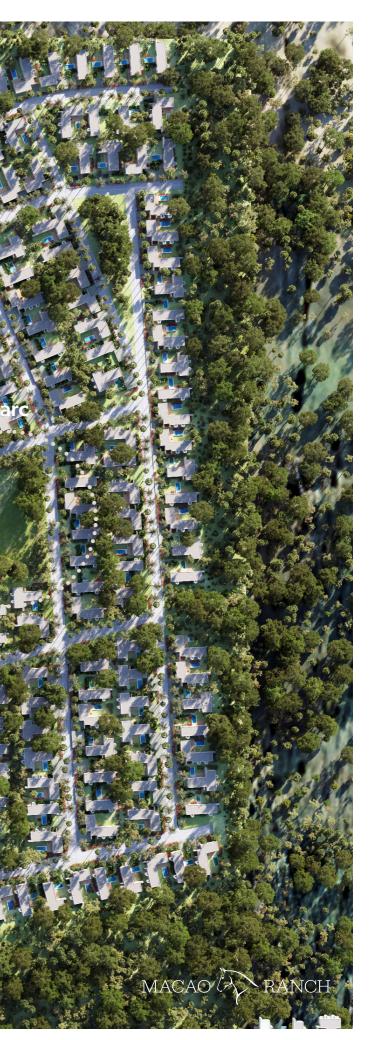

Immersed in a bucolic setting, the exclusive community of only 323 units is designed for horse lovers who prefer to live in permanent contact with nature, in a beautiful tropical and lush environment of gently rolling hills.

MACAO RANCH

avalon.do

Grupo Avalon

Macao Ranch will be developed in two phases comprising 323 homes on plots of different sizes.

The first phase includes 159 homes plus the common areas, club house, amenities and equestrian facilities.

The second phase includes 164 units.

p. 12