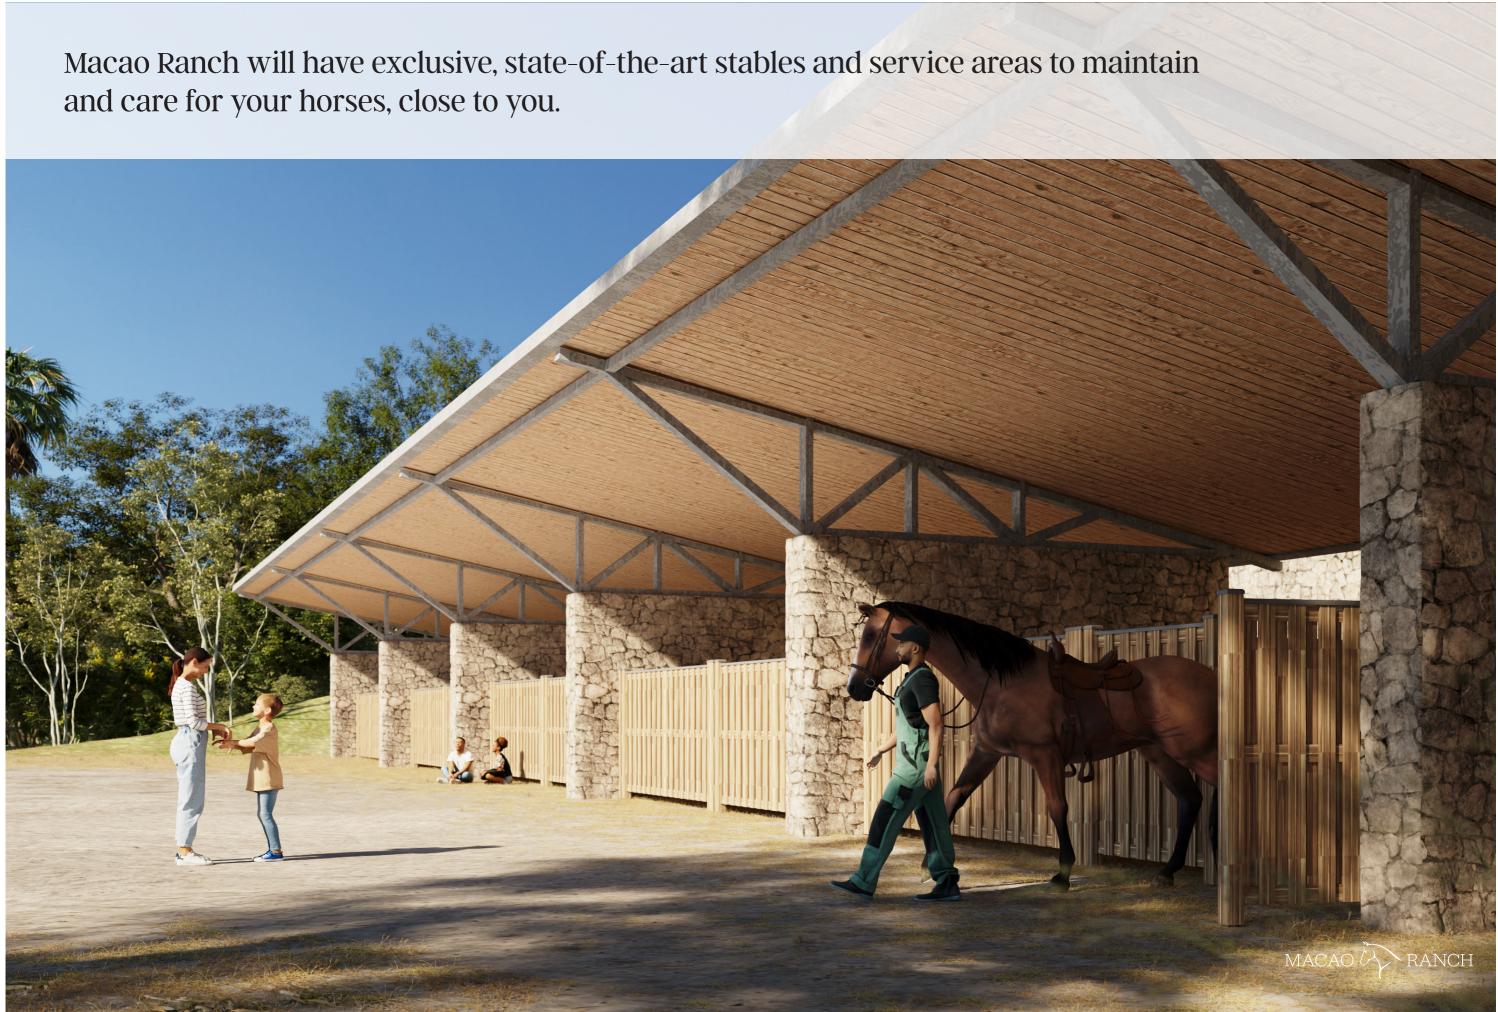

a traffic circle at the entrance, a node that allows traffic to be distributed in order to gain access to the development.

The equine area covers a total of 15.000 square meters. It offers versatile facilities to accommodate, maintain, and groom the horses in an ideal environment in contact with nature, comprising an open stable and boxes according to the preferences of the owner's horses, a large paddock, and training arenas, complemented by a network of safe riding trails.

MACAO RANCH

The area destined for equines totals 15,000 square meters.

Owners will be able to enjoy facilities to house and maintain their horses in an ideal environment in contact with nature, with facilities that include a field; stables with animal boxes for rent, training stables, riding academy and safe riding trails.