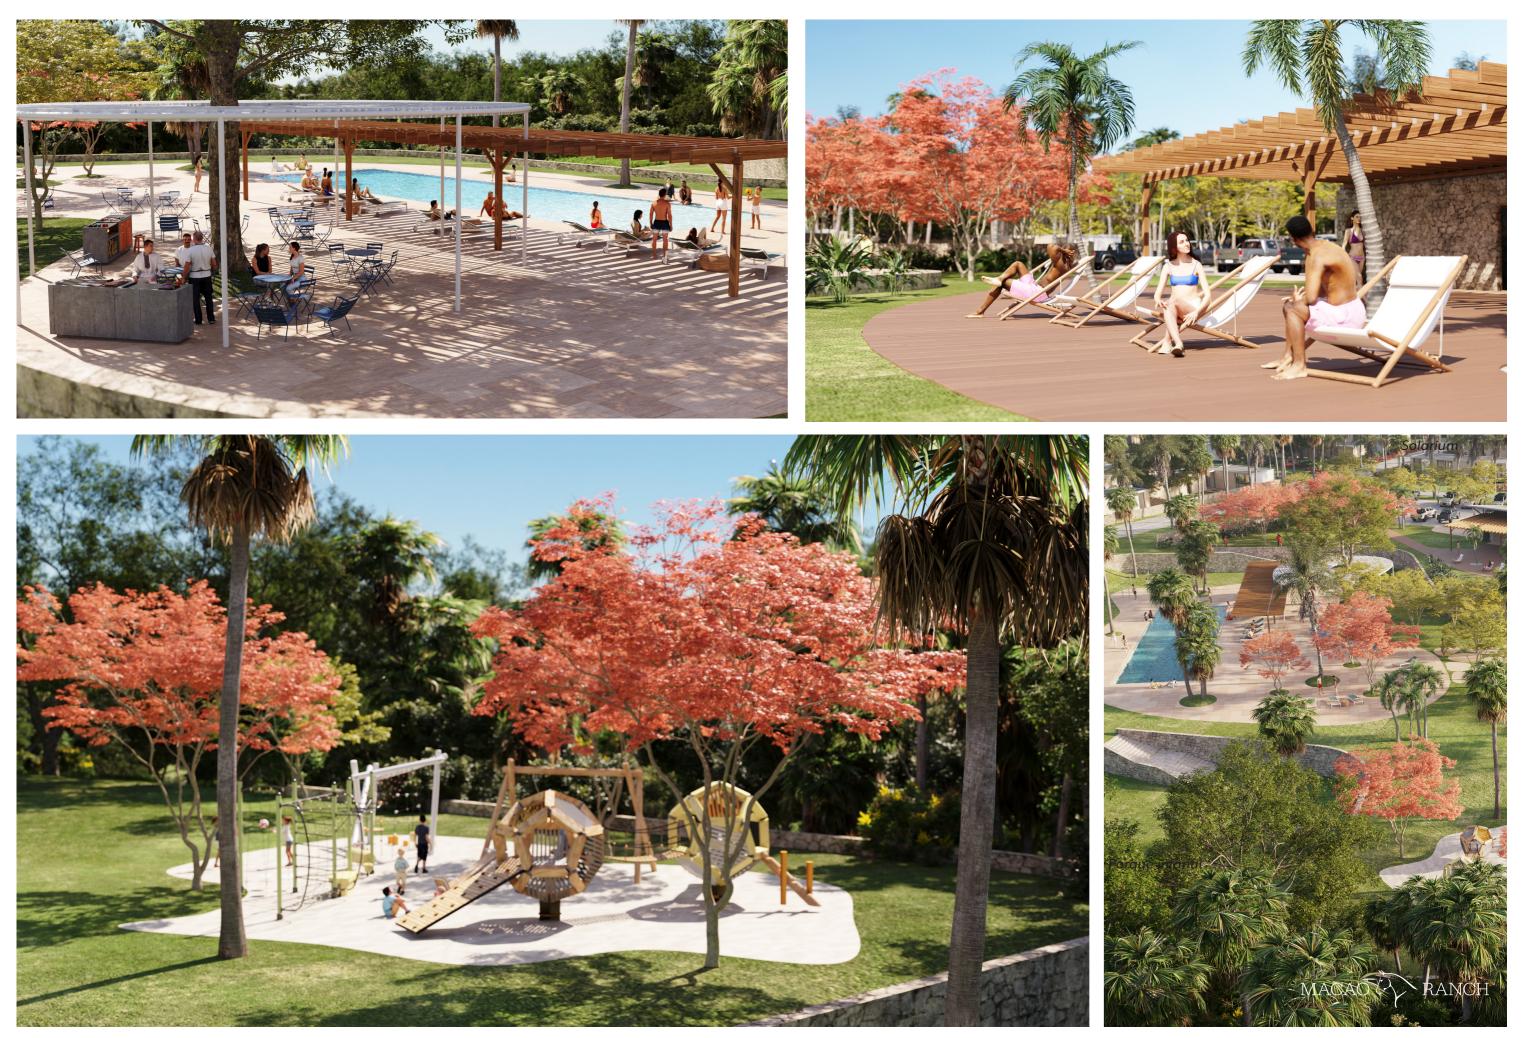

If you wish to learn to ride, Macao Ranch will have ample equestrian facilities with extensives and comfortable facilities for sporting practice, and a riding academy.

MACAO

As part of Macao Ranch you will have access to the exclusive Club House, with restaurants, playground, and swimming pool from where you will be able to contemplate beautiful views of the complex.

MACAO RANCH

Enjoy preparing an outdoor barbecue under a pleasant shaded pergola with family and friends in a comfortable atmosphere.

p. 46

Relax in the common areas of Macao Ranch. Play with your children by the pool.

A space designed for family enjoyment, surrounded by amenities and comforts.

MACAO RANCH

A pool near the Club House, with outdoor showers, grassy areas with palms and trees. Ideal for sunbathing and relaxing in a tropical environment.