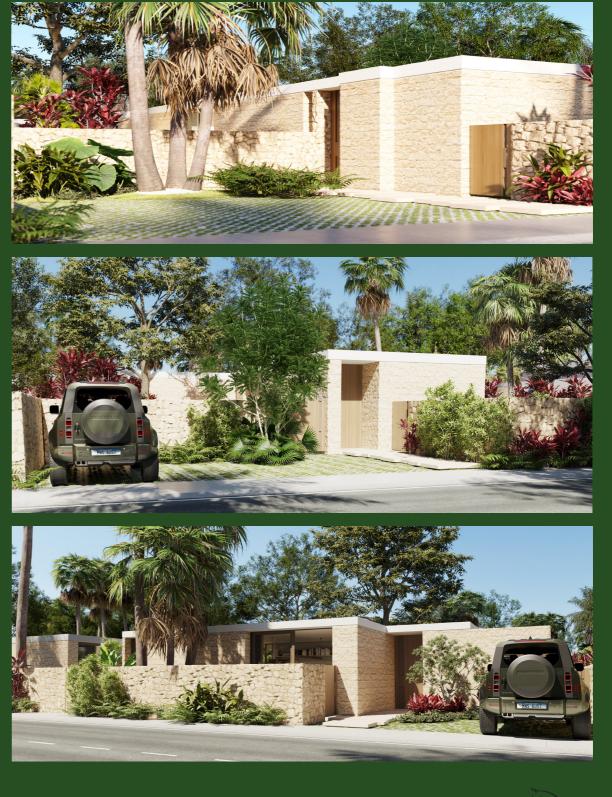

### Price: \$129,500 USD

Grupo Avalon

A discreet but elegant entrance, with stone clad walls, and contemporary details, with durable materials.

/alon.do

Macao Ranch

Noble materials such as wood and stone have been integrated to give warmth to the interior. In turn, the kitchen becomes the focal point of the space.

# Price: \$159,500 USD

avalon.do

Macao Ranch

A discreet house, covered with stone walls designed to last over time, with low maintenance. With a contemporary image, with simple but elegant forms.

House Model C, exterior view