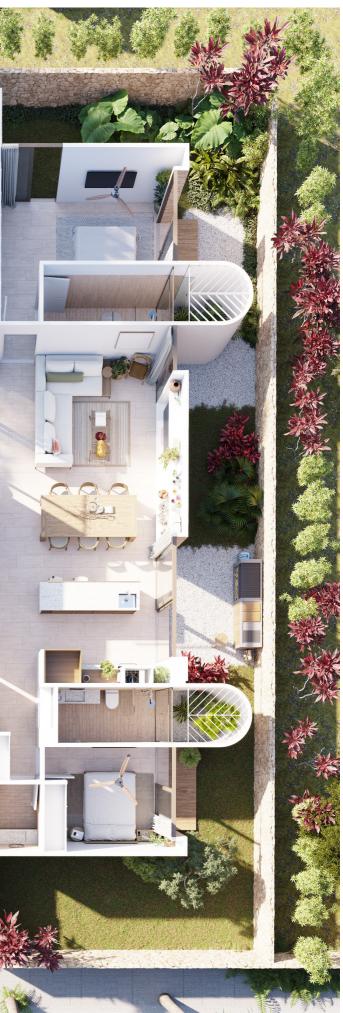

#### house model A

2 bedrooms 2 bathrooms powder room living room dining room kitchen laundry area 2 parking spaces terrace

total area: 106,23 m<sup>2</sup>

avalon.do

Macao Ranch

View from the patio

The kitchen island connects directly to the patio, where you can enjoy a barbecue. View from the kitchen

avalon.do

Master bedroom

### The bedrooms connect to the side patio, generating spaciousness, ventilated and illuminated.

Patio

p. 72

avalon.do

Macao Ranch