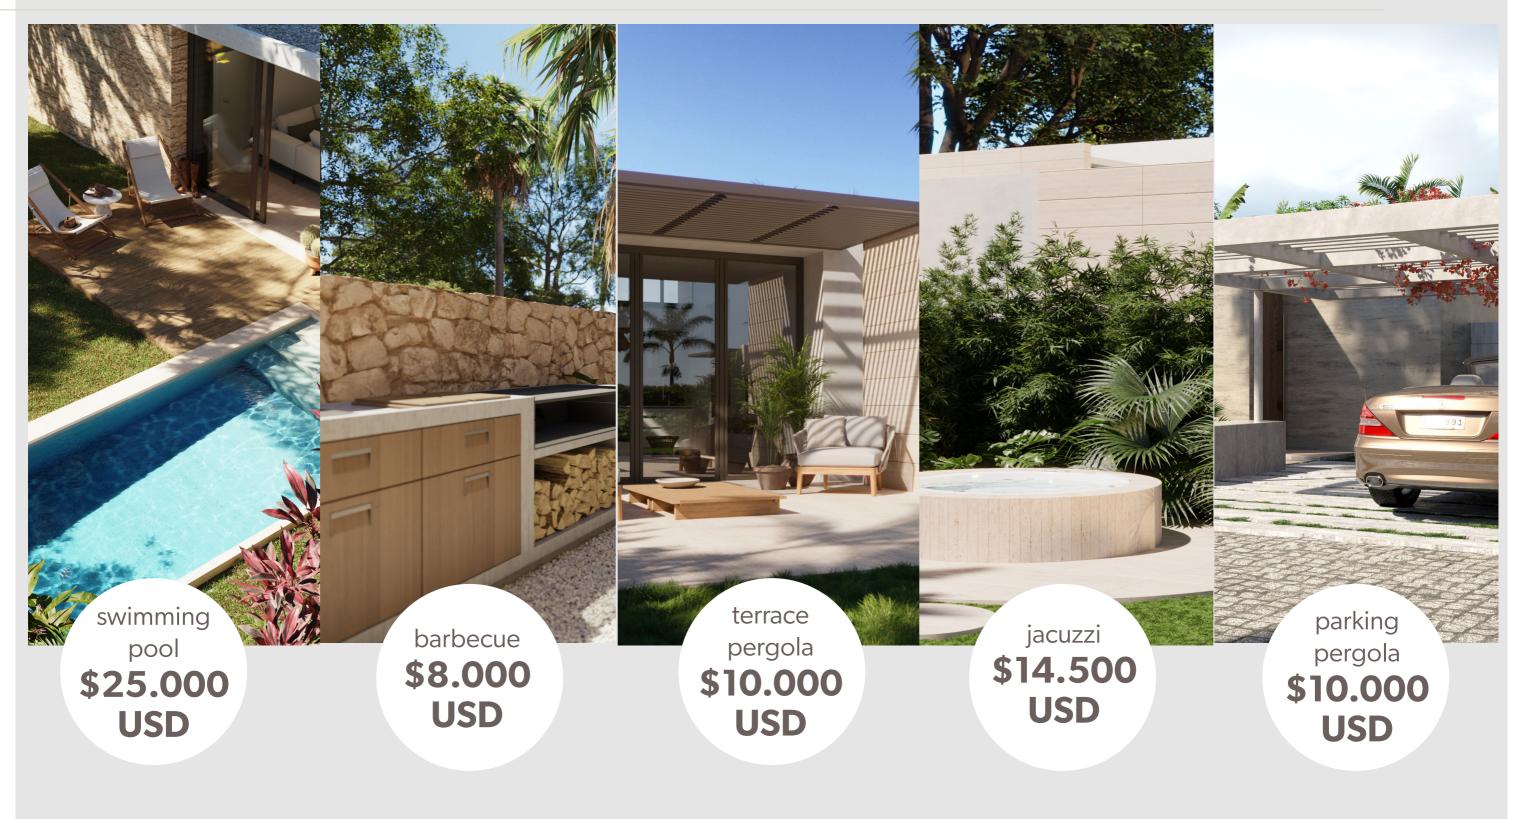

Choose between 2 and 3 bedroom houses with full services on plots with the location of your choice, ranging in size from 400 to 800 m<sup>2</sup>.

Each house model has a different layout, and extras such as swimming pool, barbecue or pergolas to make it even more yours.