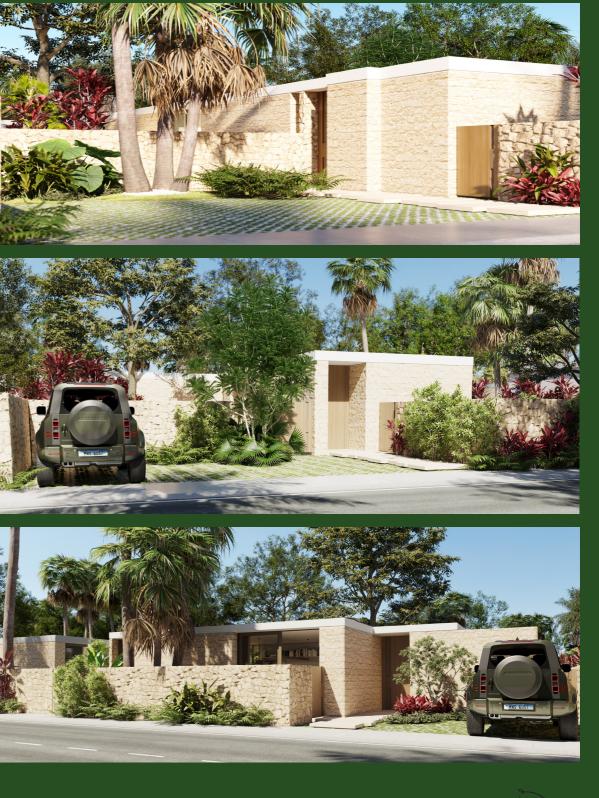

### Price: \$129,500 USD

Grupo Avalon

A discreet but elegant entrance, with stone clad walls, and contemporary details, with durable materials.

/alon.do

Macao Ranch

Noble materials such as wood and stone have been integrated to give warmth to the interior. In turn, the kitchen becomes the focal point of the space.

# Price: \$159,500 USD

avalon.do

Macao Ranch

A discreet house, covered with stone walls designed to last over time, with low maintenance. With a contemporary image, with simple but elegant forms.

House Model C, exterior view