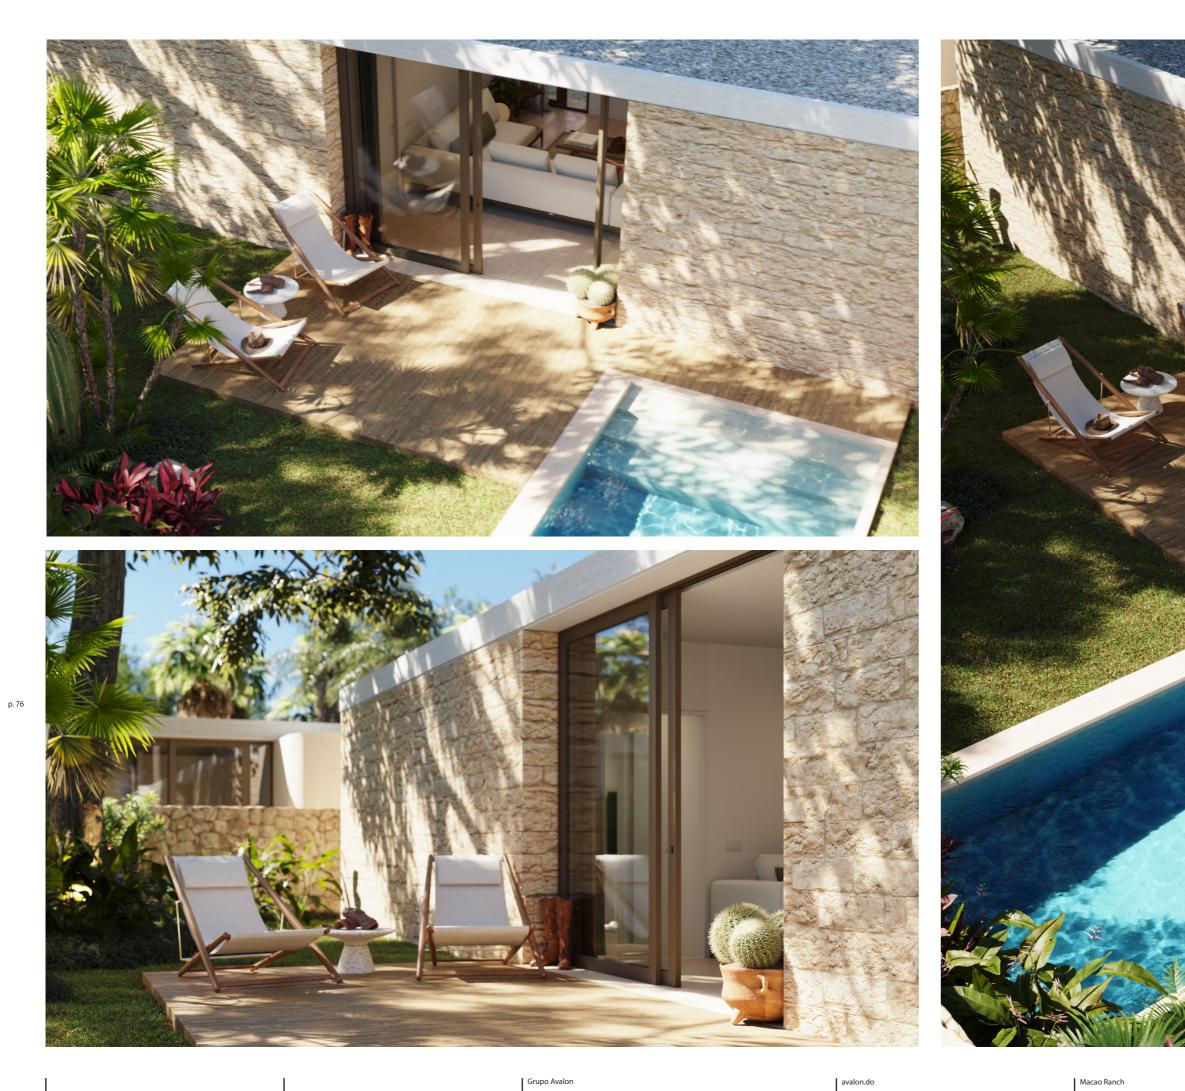

As extras, the houses can also have a maid's room, an outdoor jacuzzi, a swimming pool, and an outdoor wooden deck.

р. б

Macao Ranch offers cozy outdoor areas and amenities that make it an ideal property to live in contact with nature, as well as meeting and recreational spaces

that make it an exceptional place for its inhabitants to live in an exclusive, comfortable and safe environment.

The boundaries between the parcels are formed by walls clad with the same stone that covers the houses to create an integral image of the whole. The plot is delimited by perimeter stone walls of varying heights, which adapt to the terrain and context.