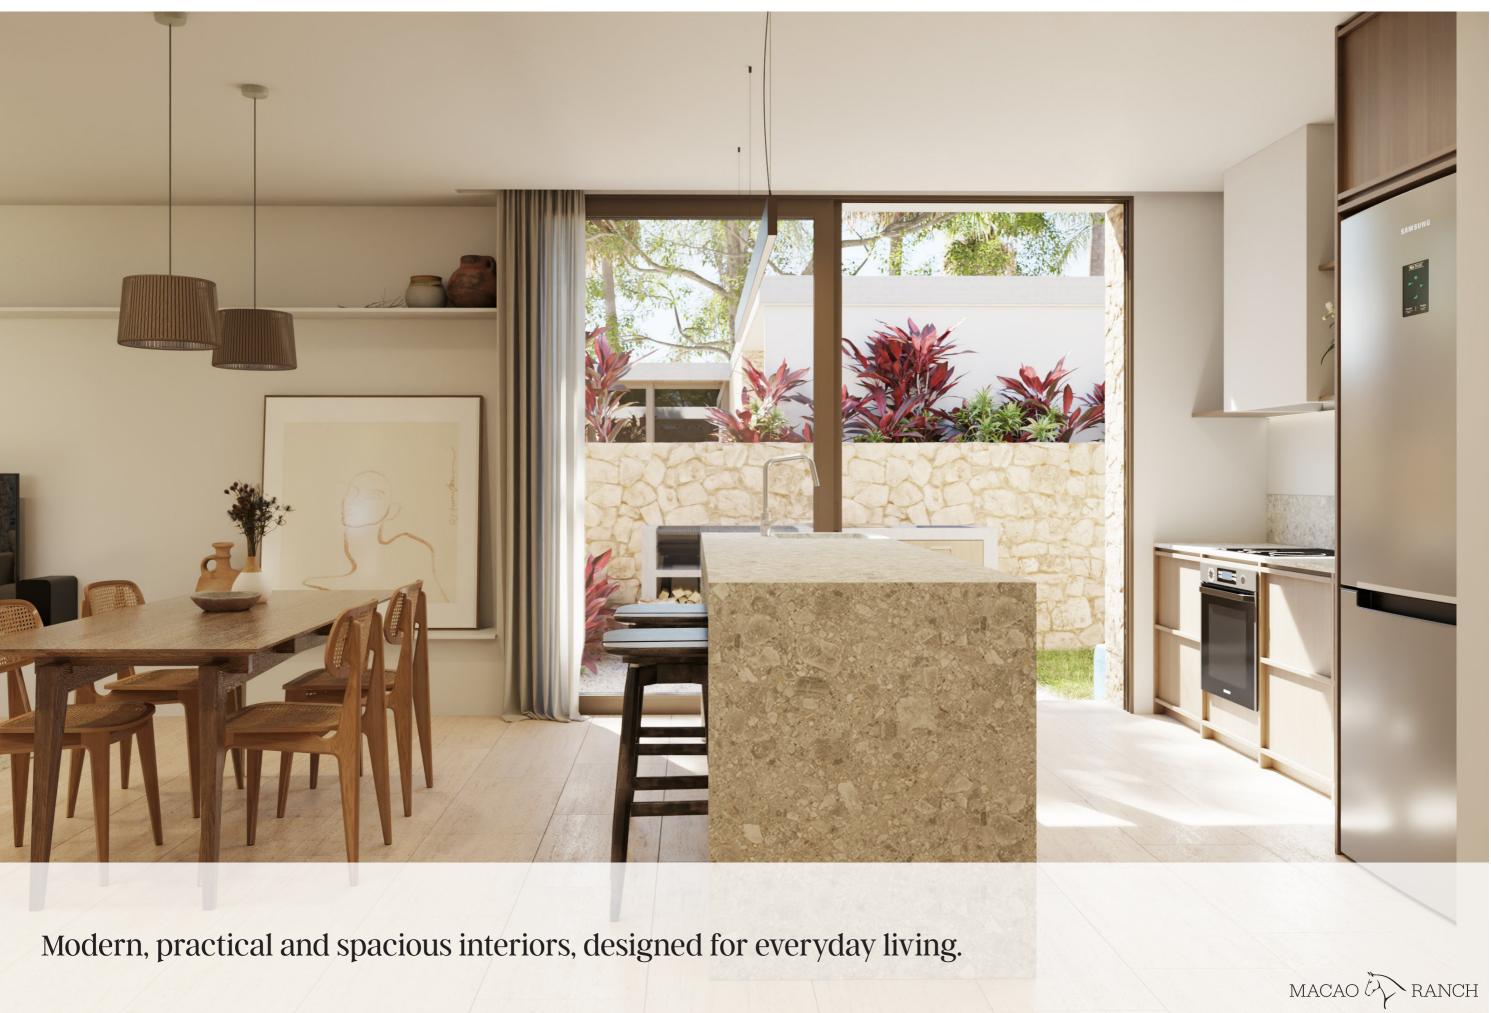

# An integrated kitchen in a unique, practical, spacious and ventilated space.

Grupo Avalon

p. 90

avalon.do

Macao Ranch

View of the central cabinet of the kitchen and the living room.

MACAO

avalon.do