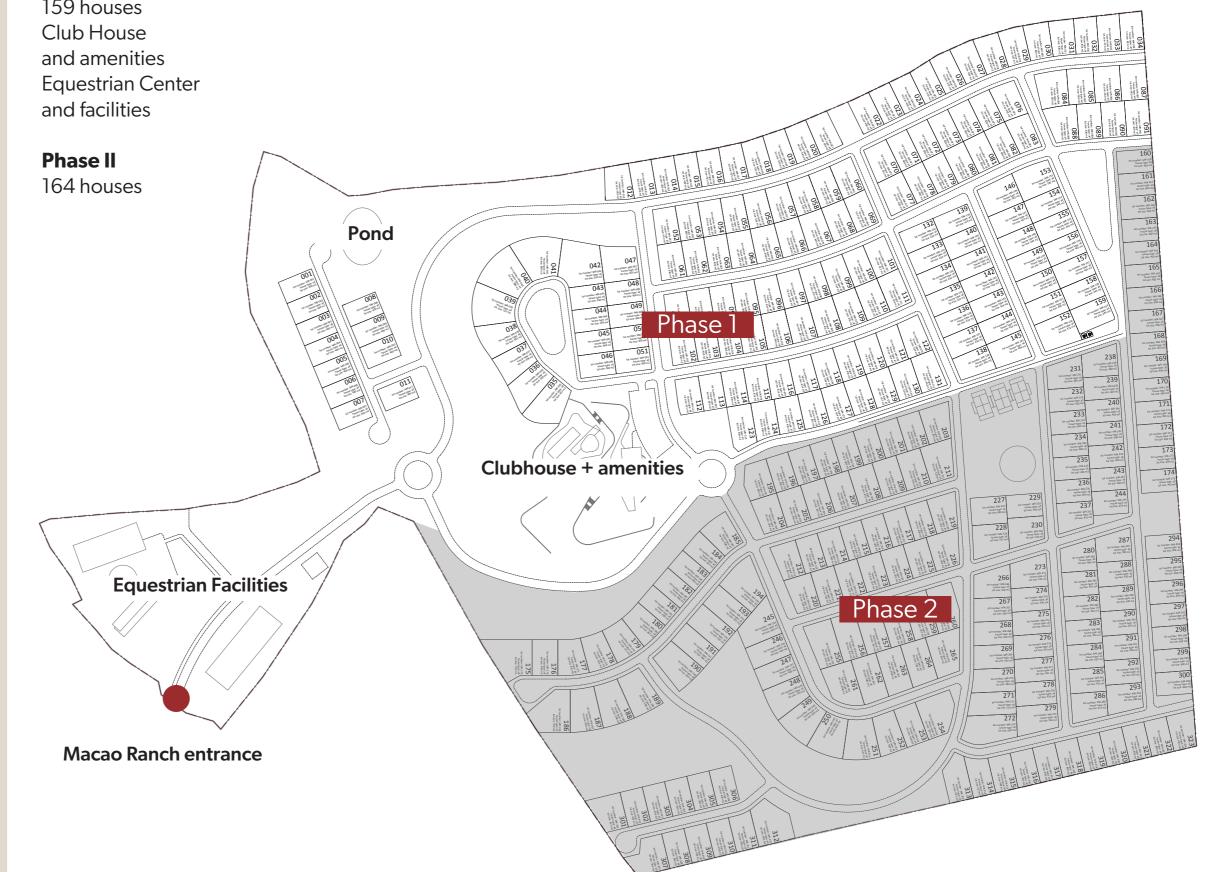

MACAO RANCH

avalon.do

Grupo Avalon

Macao Ranch will be developed in two phases comprising 323 homes on plots of different sizes.

The first phase includes 159 homes plus the common areas, club house, amenities and equestrian facilities.

The second phase includes 164 units.

p. 12

#### Phase I

159 houses

MACAO A RANCH

| LOTS,        | MR1-001 4  | 100.00 | A      | MR1 - 020 | 444.23 | В | MR1 - 039 | 727.00 | C | MR1 - 058 | 416.31 | B | MR1 - 077 483 | 8.70 B | MR1 - 096 | 413.64 | A  | MR1 - 115 | 400.00 | A |
|--------------|------------|--------|--------|-----------|--------|---|-----------|--------|---|-----------|--------|---|---------------|--------|-----------|--------|----|-----------|--------|---|
| ,            | MR1-002 4  | 100.00 | Α      | MR1-021   | 440.40 | C | MR1 - 040 | 288.26 | В | MR1 - 059 | 410.02 | Α | MR1-078 400   | .00 A  | MR1 - 097 | 413.64 | Α  | MR1 - 116 | 416.46 | В |
| AREAS AND    | MR1-003 4  | 100.00 | Α      | MR1 - 022 | 400.17 | Α | MR1 - 041 | 807.03 | C | MR1 - 060 | 406.21 | Α | MR1 - 079 400 | .00 A  | MR1 - 098 | 413.64 | Α  | MR1 - 117 | 419.70 | C |
| HOUSE MODELS | MR1-004 4  | 100.00 | Α      | MR1 - 023 | 398.35 | Α | MR1 - 042 | 870.03 | В | MR1 - 061 | 436.42 | C | MR1-080 400   | .00 A  | MR1 - 099 | 413.64 | Α  | MR1 - 118 | 414.82 | Α |
|              | MR1-005 4  | 100.00 | Α      | MR1 - 024 | 397.03 | Α | MR1 - 043 | 400.00 | Α | MR1 - 062 | 400.00 | Α | MR1-081 400   | .00 A  | MR1 - 100 | 408.89 | Α  | MR1 - 119 | 406.82 | Α |
|              |            | 100.00 | A      | MR1 - 025 | 410.38 | Α | MR1 - 044 | 400.00 | Α | MR1 - 063 | 400.00 | Α | MR1-082 400   | .15 A  | MR1 - 101 | 410.86 | A  | MR1 - 120 | 400.44 | Α |
|              |            | 100.00 | Δ      | MR1 - 026 | 432.75 | Α | MR1 - 045 | 400.00 | Α | MR1 - 064 | 434.63 | C | MR1-083 419   | .77 C  | MR1 - 102 | 435.71 | В  | MR1 - 121 | 407.29 | Α |
|              |            | 100.00 | A      | MR1 - 027 | 449.50 | C | MR1 - 046 | 400.00 | Α | MR1 - 065 | 448.59 | В | MR1-084 529   | .44 B  | MR1 - 103 | 400.00 | A  | MR1 - 122 | 444.72 | В |
|              |            | 100.00 | Δ      | MR1 - 028 | 443.35 | В | MR1 - 047 | 604.90 | C | MR1 - 066 | 448.59 | C | MR1 - 085 462 | .53 C  | MR1 - 104 | 400.00 | A  | MR1 - 123 | 504.23 | C |
|              |            | 100.00 | Δ      | MR1 - 029 | 437.28 | C | MR1 - 048 | 400.00 | Α | MR1 - 067 | 448.59 | В | MR1-086 462   | .50 B  | MR1 - 105 | 423.09 | C  | MR1 - 124 | 428.25 | В |
|              |            | 100.00 | Δ      | MR1 - 030 | 426.34 | В | MR1 - 049 | 400.00 | Α | MR1 - 068 | 429.71 | C | MR1 - 087 426 | .50 C  | MR1 - 106 | 440.68 | В  | MR1 - 125 | 435.22 | C |
|              |            | 49.98  | R      | MR1-031   | 419.76 | C | MR1 - 050 | 400.00 | Α | MR1 - 069 | 411.31 | Α | MR1-088 506   | .08 B  | MR1 - 107 | 440.68 | C  | MR1 - 126 | 434.63 | В |
|              |            | 100.00 | Δ      | MR1 - 032 | 403.73 | A | MR1 - 051 | 400.00 | A | MR1 - 070 | 451.31 | B | MR1-089 420   | .00 C  | MR1 - 108 | 440.68 | B  | MR1 - 127 | 434.18 | C |
|              |            | 100.00 | Δ      | MR1 - 033 |        | A | MR1 - 052 |        | A |           | 400.00 | Ā | MR1-090 420   |        |           | 440.68 | C  | MR1 - 128 |        | A |
|              |            | 100.00 | Â      | MR1-034   |        | B | MR1 - 053 | 400.00 | A | MR1 - 072 |        | Δ | MR1-091 420   |        | MR1 - 110 |        | B  | MR1 - 129 |        | B |
|              |            | 100.75 | Â      | MR1 - 035 |        | C | MR1 - 054 | 400.00 | A | MR1 - 073 |        | Δ | MR1-092 411   |        |           | 415.96 | Ā  |           | 423.94 | C |
|              |            | 24.98  | r<br>r | MR1 - 036 |        | B | MR1 - 055 | 411.59 | Δ |           | 400.00 | Δ | MR1-093 400   |        |           | 421.18 | C. |           | 462.18 | B |
|              |            | 131.25 | D      | MR1 - 037 |        | Ĉ | MR1 - 056 | 416.31 | B |           | 400.06 | Δ | MR1-094 400   |        |           | 400.00 | Δ  | MR1 - 132 |        | Δ |
|              |            | 41.60  | C C    | MR1 - 038 |        | B | MR1 - 057 | 416.31 | c |           | 452.81 | C | MR1-095 407   |        |           | 400.00 | Δ  | MR1 - 133 |        | Δ |
|              | WIN12019 4 | 141.00 | U      | 1111 000  | 000.70 | 5 | mii 1 007 | 410.01 | U |           | 402.01 | 0 | MILL 000 407  | ./     |           | 400.00 | ~  |           | 410.00 | ~ |
|              |            |        |        |           |        |   |           |        |   |           |        |   |               |        |           |        |    |           |        |   |