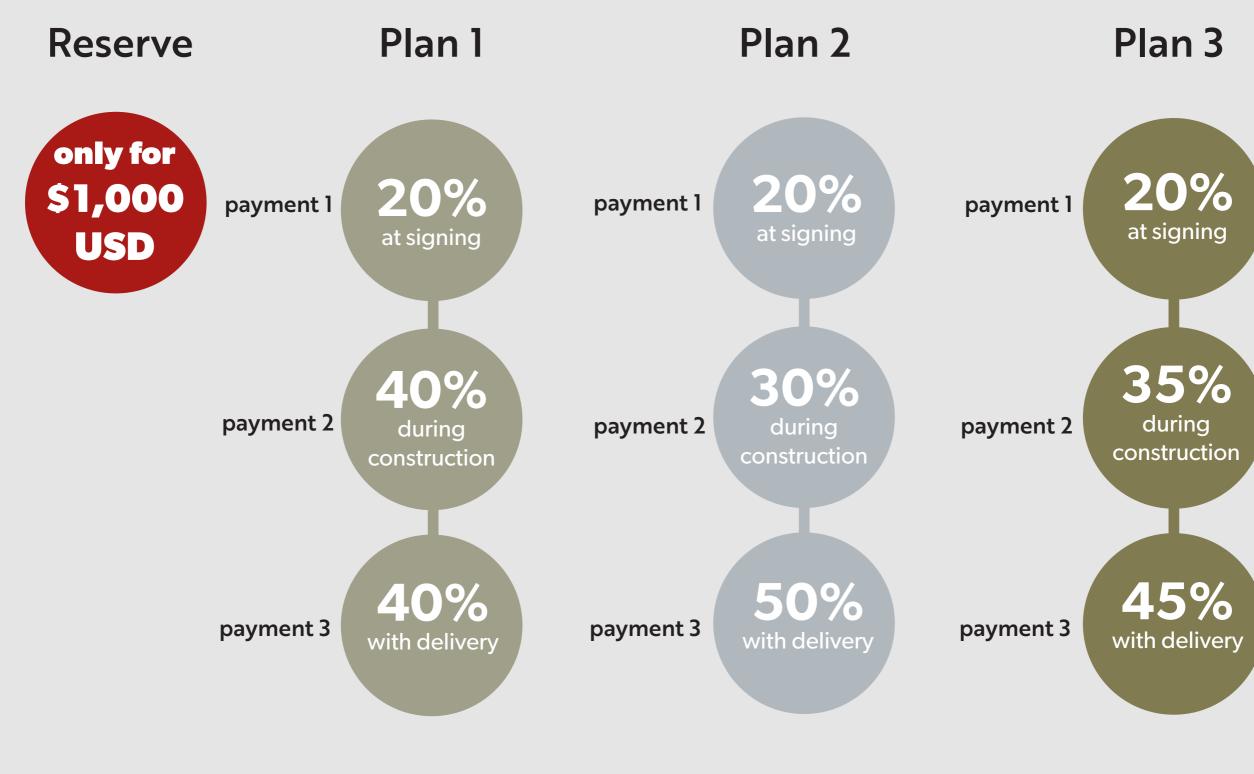

gned to last over time, with low maintenance. With a contemporary image, with simple but elegant forms.



House Model C, exterior view



avalon.do





Entrance

Pool and garden

Welcome to your new home. Cozy, simple, elegant and full of comforts.





avalon.do



## A spacious living and dining room, with large sliding windows, open to the garden and patio.

Macao Ranch

View of the social area



MACAO RANCH



avalon.do



View of the kitchen

Macao Ranch

T

avalon.do

MACAO









Bedroom 2

Bathroom 2

Comfortable, ventilated and illuminated bedrooms, to rest in the intimacy of the home, with modern and minimalist

p. 120

Grupo Avalor

avalon.do



# Model A House.



# Model B House







# \$129,500 USD

Grupo Avalor

# **HOUSE MODELS**

# Model C House

# \$159,500 USD





# **PAYMENT PLANS**





avalon.do

Macao Ranch



# MACAO RANCH