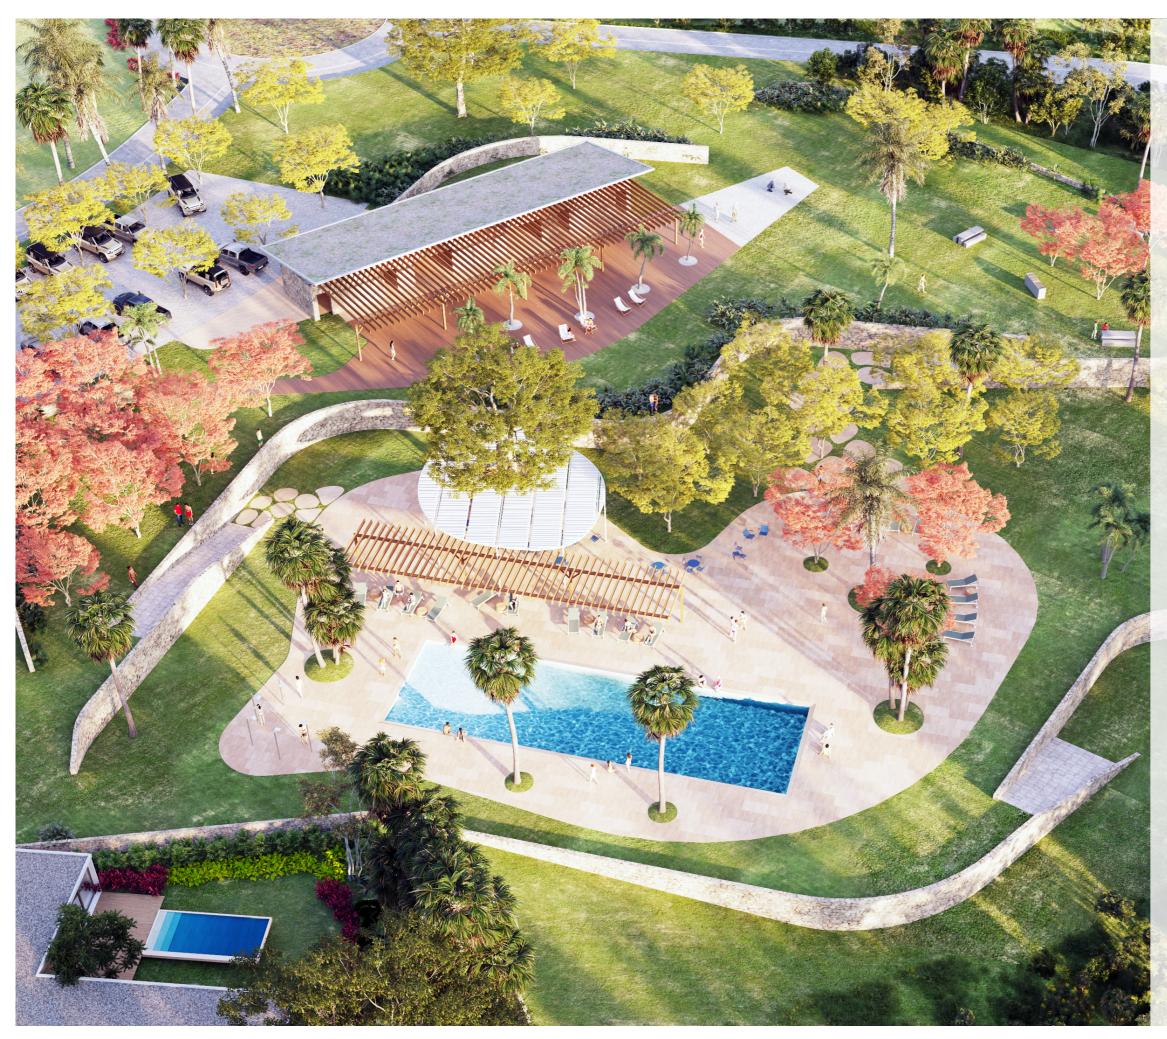

After riding and storing their horses, Macao Ranch residents can relax in the common areas, ride a bicycle, or stroll through the street development. Macao Ranch also offers an amenity area with a swimming pool in a location that allows for privileged views of the landscape and the development.

If you wish to learn to ride, Macao Ranch will have ample equestrian facilities with extensives and comfortable facilities for sporting practice, and a riding academy.

MACAO

As part of Macao Ranch you will have access to the exclusive Club House, with restaurants, playground, and swimming pool from where you will be able to contemplate beautiful views of the complex.

A space designed for family enjoyment, surrounded by amenities and comforts.

MACAO RANCH

A pool near the Club House, with outdoor showers, grassy areas with palms and trees. Ideal for sunbathing and relaxing in a tropical environment.

A swimming pool near the Club House, with outdoor showers, grassy areas with palms and trees. Ideal for sunbathing and relaxing in a tropical setting.

MACAO RANCH

avalon.do

Acquire a property in the first phase of Macao Ranch.