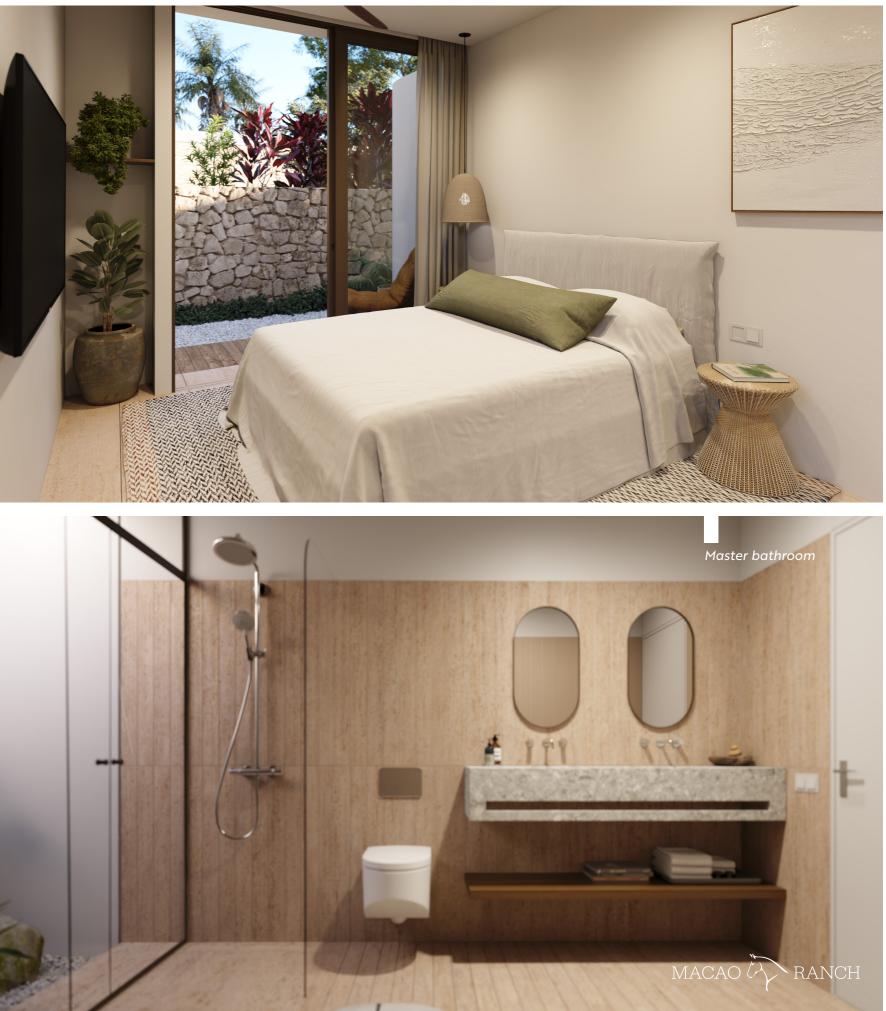

avalon.do

Macao Ranch

View from the patio

The kitchen island connects directly to the patio, where you can enjoy a barbecue. View from the kitchen

avalon.do

Master bedroom

### The bedrooms connect to the side patio, generating spaciousness, ventilated and illuminated.

Patio

p. 72

avalon.do

Macao Ranch