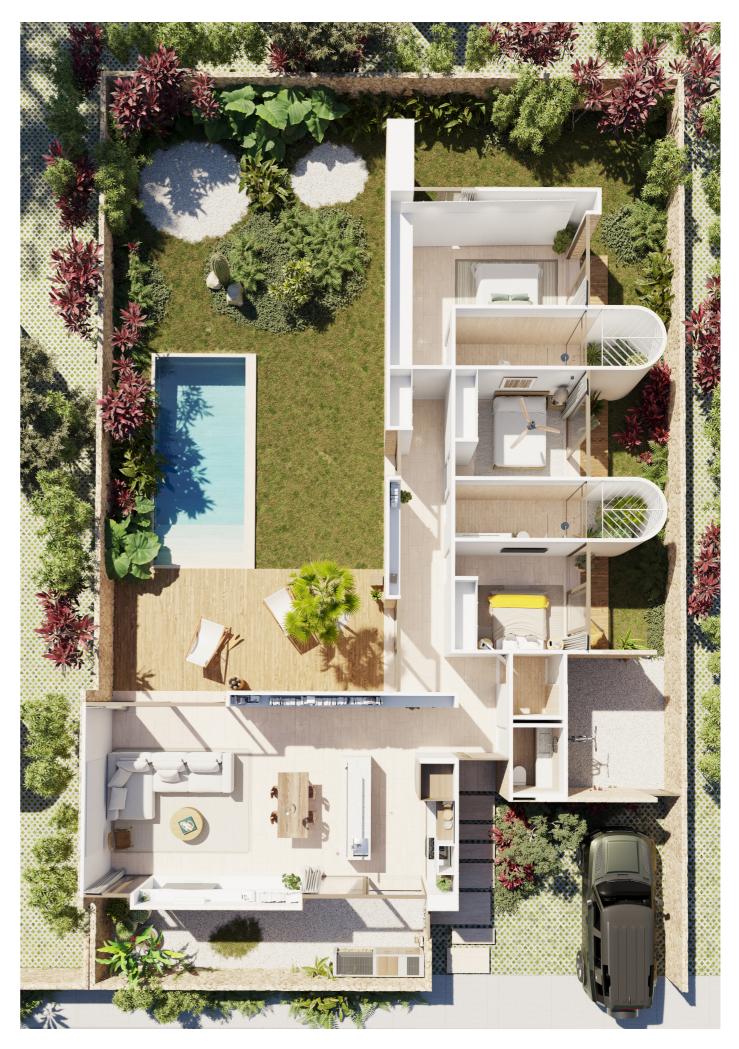

Macao Ranch offers comfort and privacy by way of offering (2) bedroom and three (3) bedroom homes, all designed to be spacious, functional, and practical, adjusted to the climatic conditions and needs of their owners. The one-story homes offer a comfortable and attractive lifestyle: a spacious living room, dining room, and kitchen; 2 or 3 bedrooms, 2 bathrooms, a powder room, laundry area, and parking for two cars. The social area connects directly to the patio-garden and the bedrooms open onto the side patio, while the bathrooms have a curved wall containing an open green area outdoors.

As extras, the houses can also have a maid's room, an outdoor jacuzzi, a swimming pool, and an outdoor wooden deck.

р. б

Macao Ranch offers cozy outdoor areas and amenities that make it an ideal property to live in contact with nature, as well as meeting and recreational spaces

Choose between 2 and 3 bedroom houses with full services on plots with the location of your choice, ranging in size from 400 to 800 m<sup>2</sup>.

Each house model has a different layout, and extras such as swimming pool, barbecue or pergolas to make it even more yours.