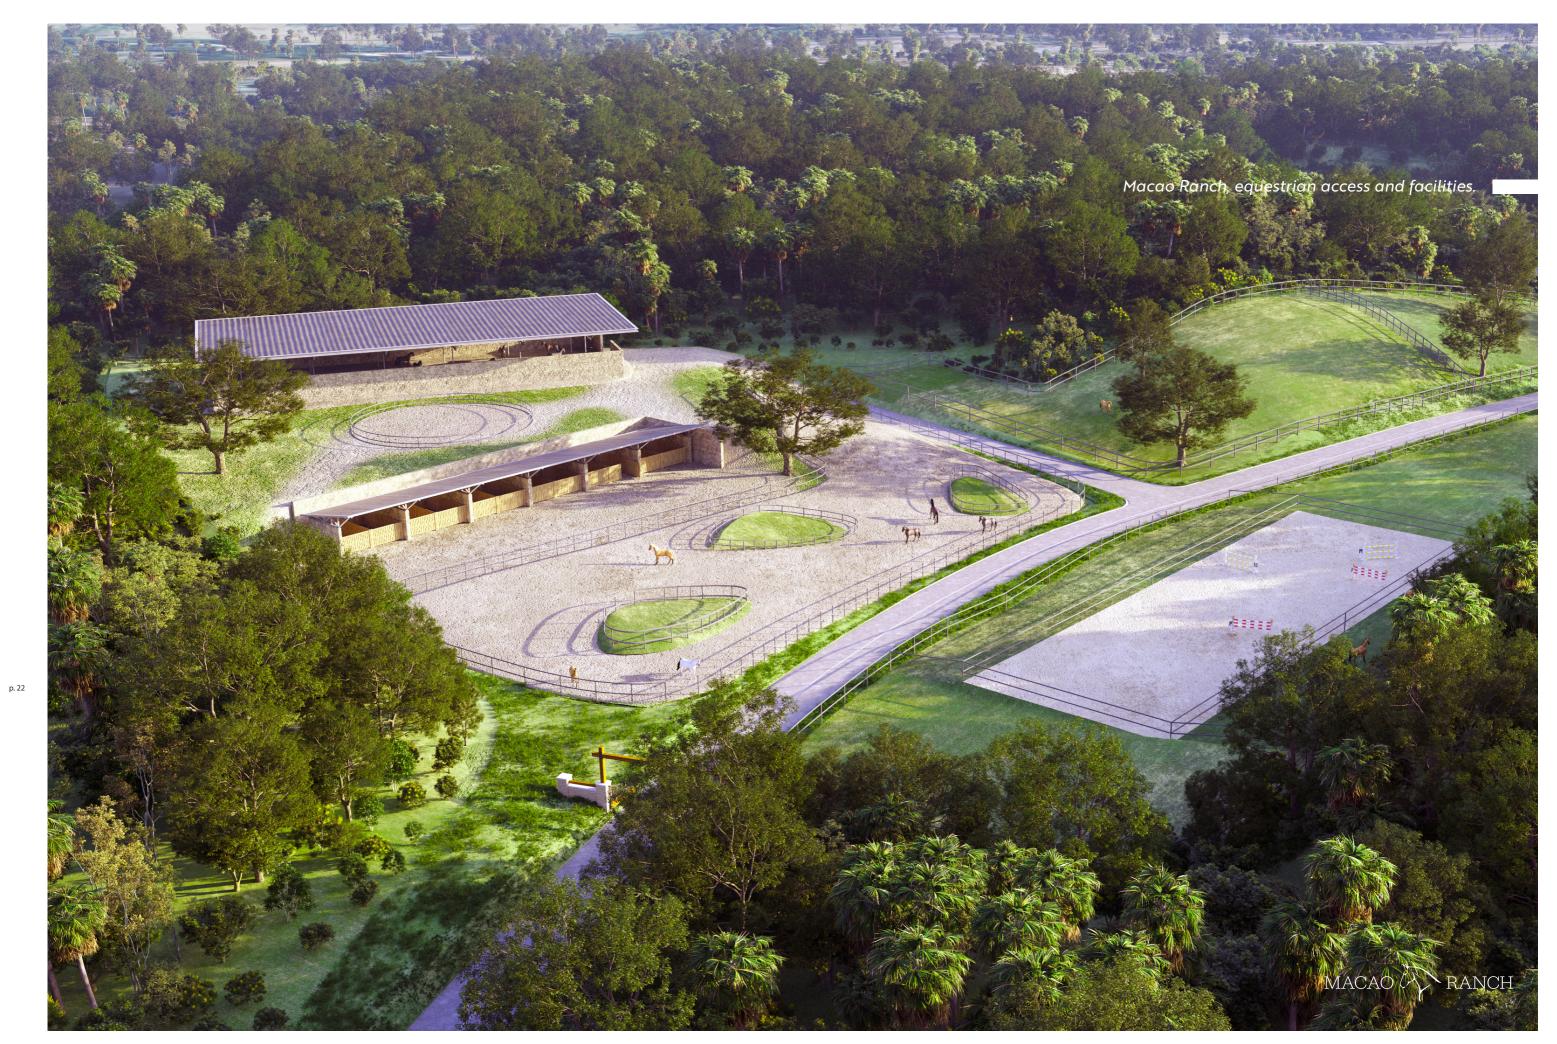

a traffic circle at the entrance, a node that allows traffic to be distributed in order to gain access to the development.

The equine area covers a total of 15.000 square meters. It offers versatile facilities to accommodate, maintain, and groom the horses in an ideal environment in contact with nature, comprising an open stable and boxes according to the preferences of the owner's horses, a large paddock, and training arenas, complemented by a network of safe riding trails.

MACAO

Macao Ranch redefines the standard of equestrian sports facilities immersed in a beautiful landscape, full of trees, pond, green areas and horseback riding trails.

An ideal place for a new lifestyle, impeccably designed by Glocalstudio. A community where residents will have access to a wide variety of amenities and services for horse owners.

MACAO RANCH

The area destined for equines totals 15,000 square meters.

Owners will be able to enjoy facilities to house and maintain their horses in an ideal environment in contact with nature, with facilities that include a field; stables with animal boxes for rent, training stables, riding academy and safe riding trails.

If you wish to learn to ride, Macao Ranch will have ample equestrian facilities with extensives and comfortable facilities for sporting practice, and a riding academy.

MACAO

As part of Macao Ranch you will have access to the exclusive Club House, with restaurants, playground, and swimming pool from where you will be able to contemplate beautiful views of the complex.