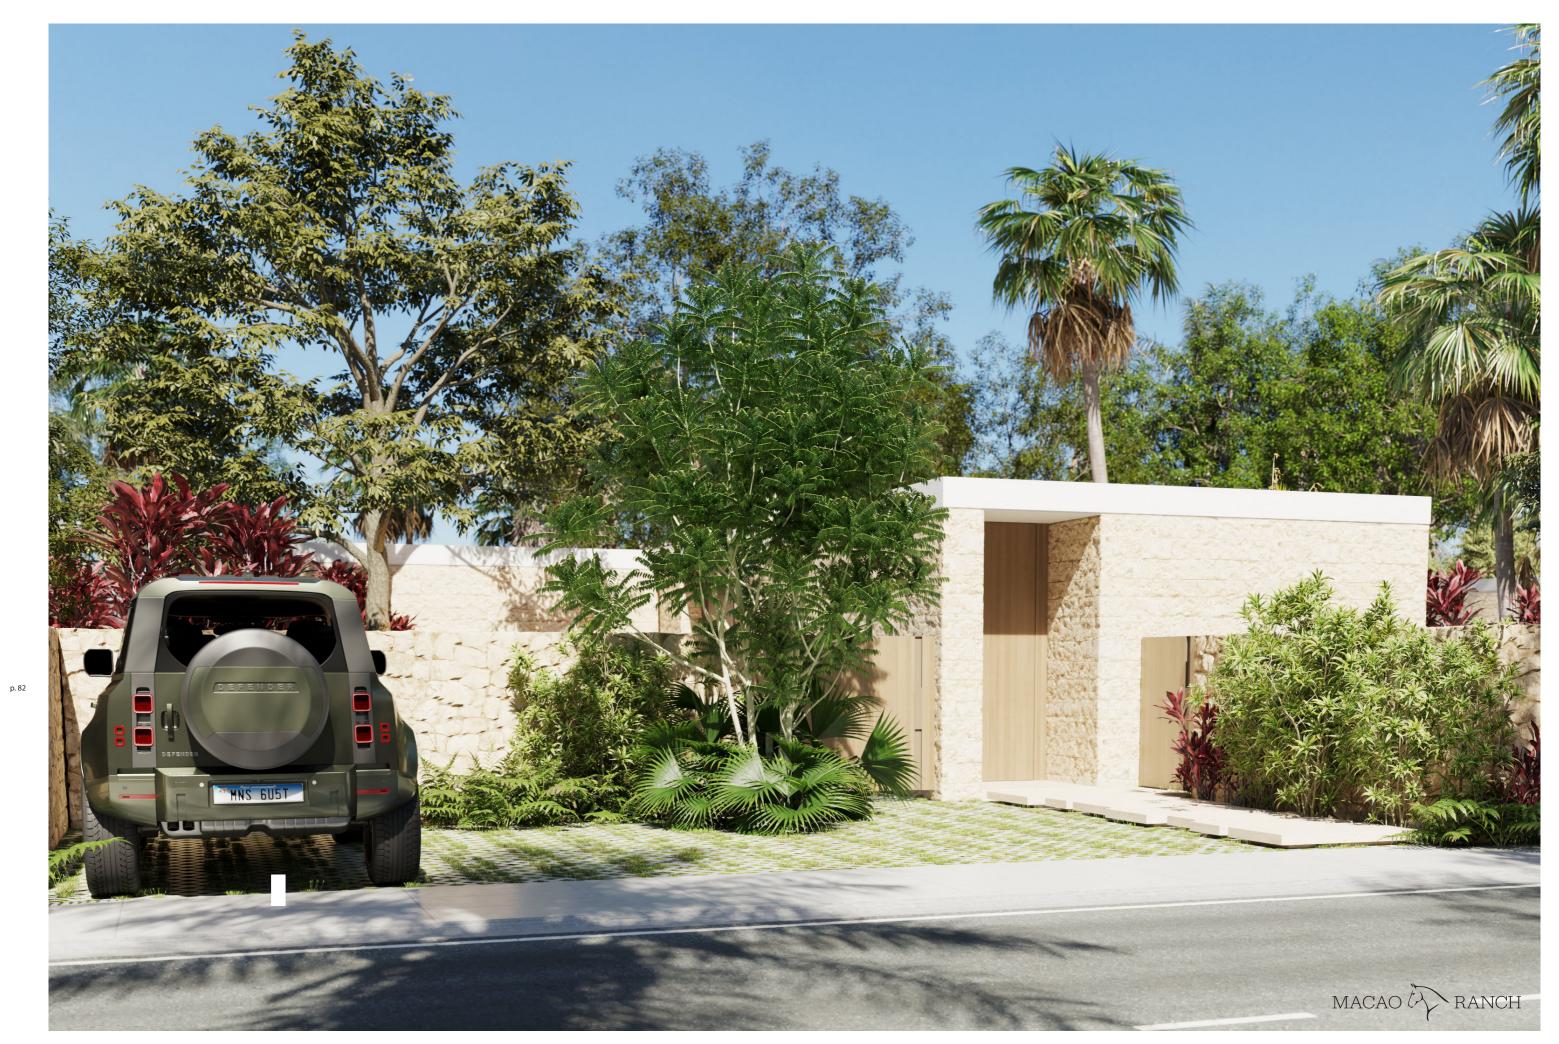

### Price: \$129,500 USD

Grupo Avalon

A discreet but elegant entrance, with stone clad walls, and contemporary details, with durable materials.

/alon.do

Macao Ranch

Noble materials such as wood and stone have been integrated to give warmth to the interior. In turn, the kitchen becomes the focal point of the space.