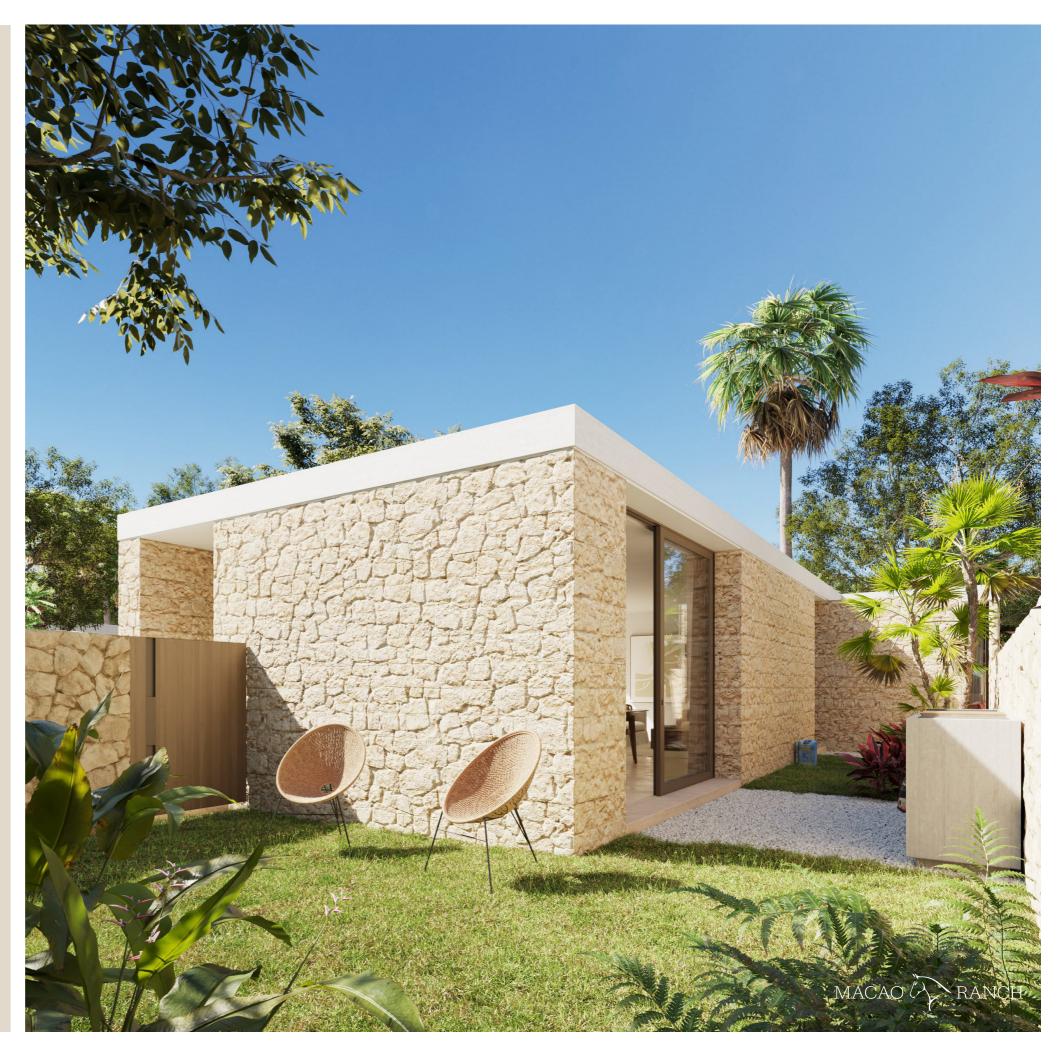

Macao Ranch homes are the distinctive combination of luxury and comfort. Clad in stone to ensure low maintenance and maintain their good looks over time.

Grupo Avalon

avalon.do

Macao Ranch

At the same time they provide an image in keeping with a relaxed, country and simple yet sophisticated ambiance.

Macao Ranch offers comfort and privacy by way of offering (2) bedroom and three (3) bedroom homes, all designed to be spacious, functional, and practical, adjusted to the climatic conditions and needs of their owners. The one-story homes offer a comfortable and attractive lifestyle: a spacious living room, dining room, and kitchen; 2 or 3 bedrooms, 2 bathrooms, a powder room, laundry area, and parking for two cars. The social area connects directly to the patio-garden and the bedrooms open onto the side patio, while the bathrooms have a curved wall containing an open green area outdoors.