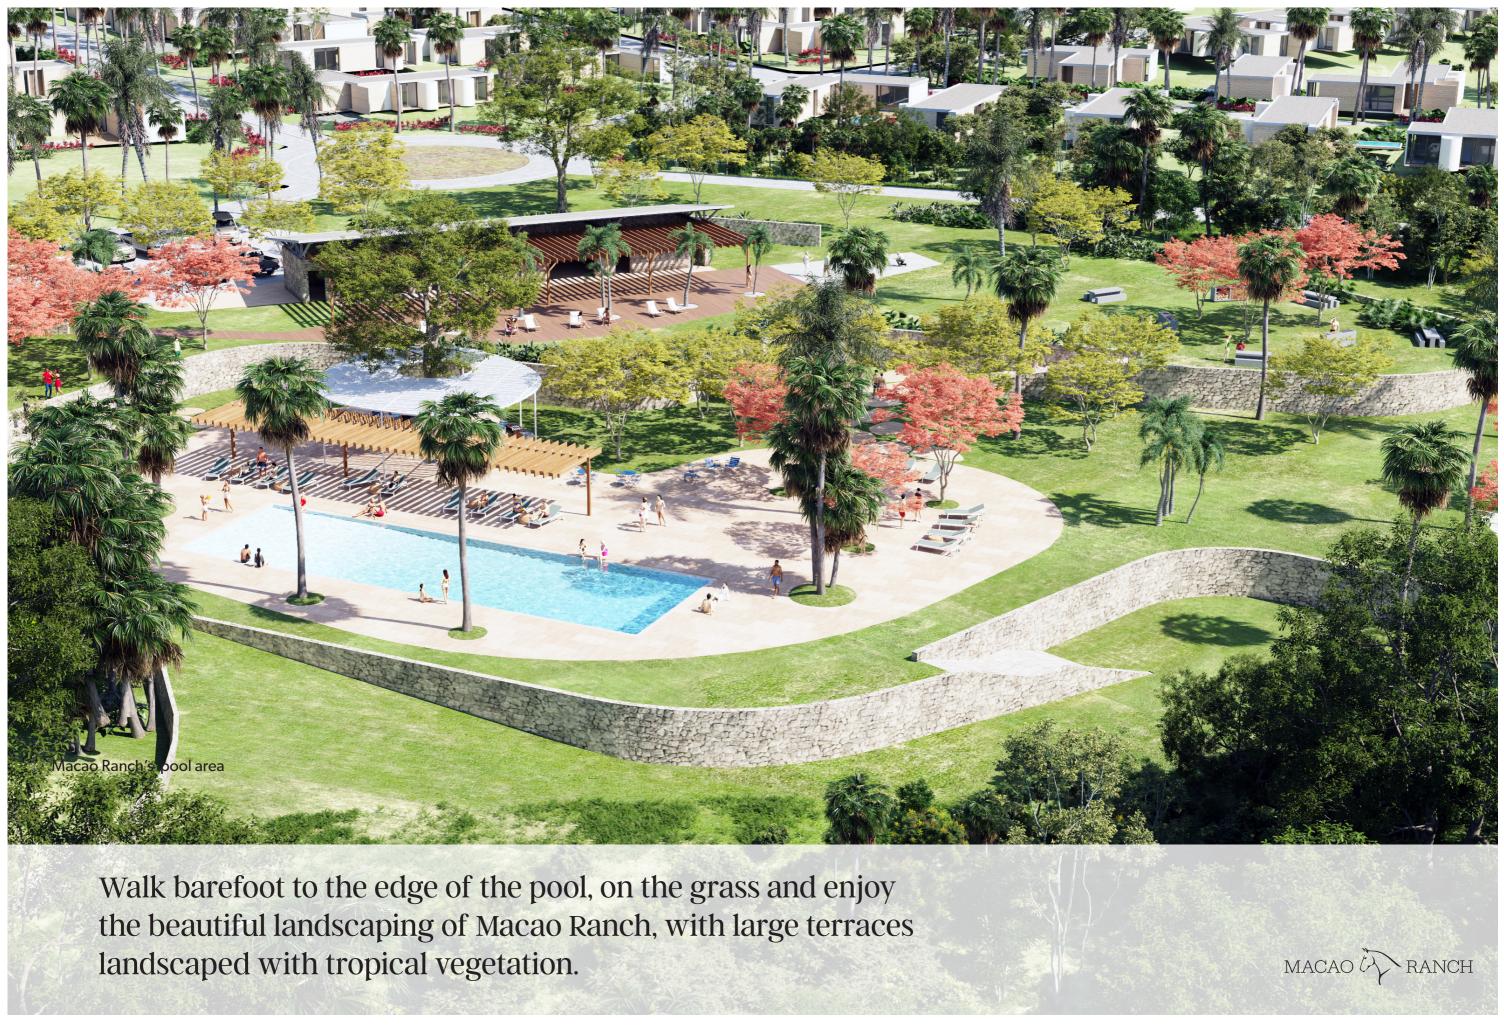

A space designed for family enjoyment, surrounded by amenities and comforts.

MACAO RANCH

A pool near the Club House, with outdoor showers, grassy areas with palms and trees. Ideal for sunbathing and relaxing in a tropical environment.

A swimming pool near the Club House, with outdoor showers, grassy areas with palms and trees. Ideal for sunbathing and relaxing in a tropical setting.

MACAO RANCH

avalon.do

Acquire a property in the first phase of Macao Ranch.