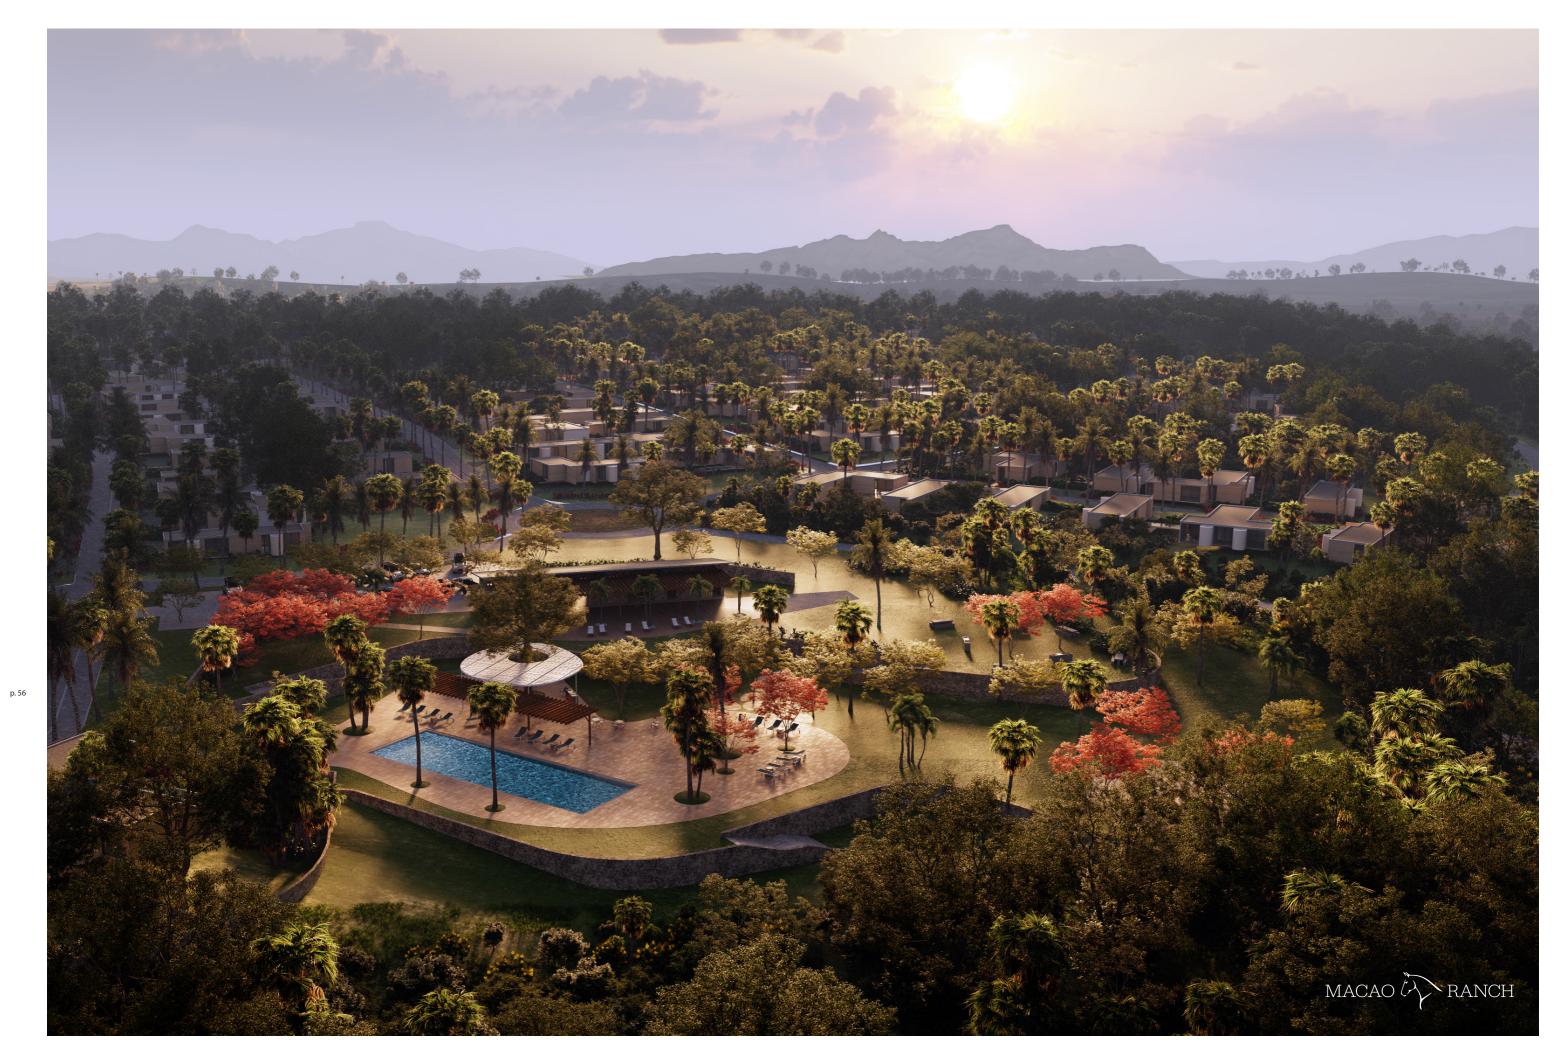

# MACAO RANCH

Located just 20 minutes from Playa Macao, in the El Salado sector of the Dominican Republic, Macao Ranch is a residential development of contemporary country homes. Macao Ranch's proximity to Highway 105 provides quick connectivity by car to nearby centers and tourist attractions.

A private equestrian community, an exclusive neighborhood, just minutes from the sea, with all the facilities to accommodate equestrian activities and amenities that make it a unique development of its kind.

Immersed in a bucolic setting, the exclusive community of only 323 units is designed for horse lovers who prefer to live in permanent contact with nature, in a beautiful tropical and lush environment of gently rolling hills.

Upon entering Macao Ranch, the owner will be able to enjoy a unique landscape that harmoniously combines tropical vegetation with large areas and facilities designed for equestrian practice. The complex has E

After riding and storing their horses, Macao Ranch residents can relax in the common areas, ride a bicycle, or stroll through the street development. Macao Ranch also offers an amenity area with a swimming pool in a location that allows for privileged views of the landscape and the development.

Macao Ranch homes are the distinctive combination of luxury and comfort. Clad in stone to ensure low maintenance and maintain their good looks over time.

Grupo Avalon

avalon.do

Macao Ranch

At the same time they provide an image in keeping with a relaxed, country and simple yet sophisticated ambiance.