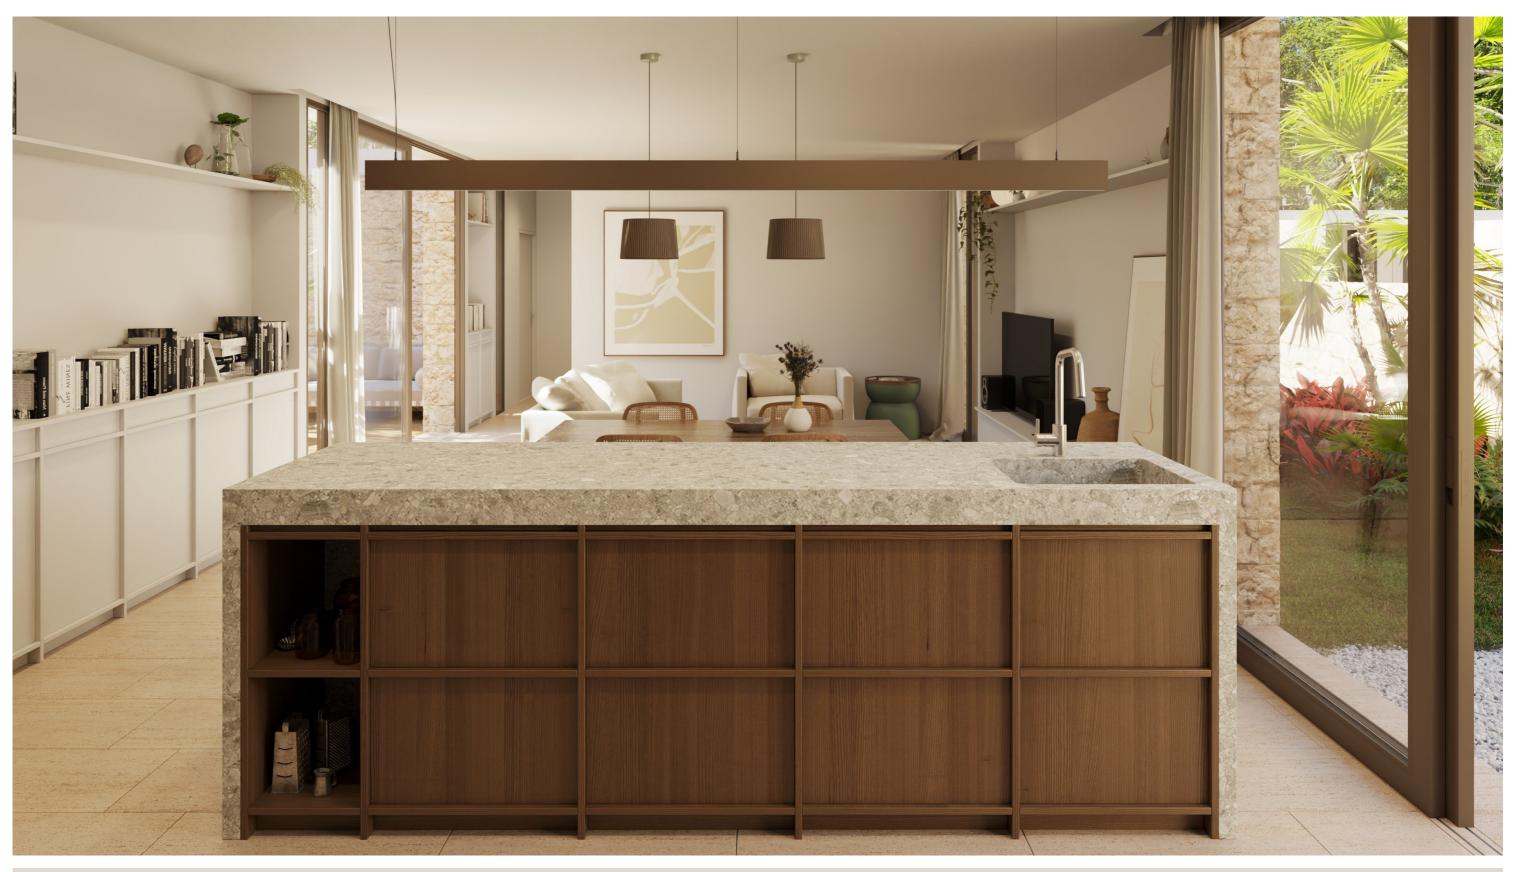

# An integrated kitchen in a unique, practical, spacious and ventilated space.

Grupo Avalon

p. 90

avalon.do

Macao Ranch

View of the central cabinet of the kitchen and the living room.

MACAO

avalon.do

## A spacious living and dining room, with large sliding windows, open to the garden and patio.

Macao Ranch

View of the social area

MACAO RANCH

avalon.do

View of the kitchen

Macao Ranch

T