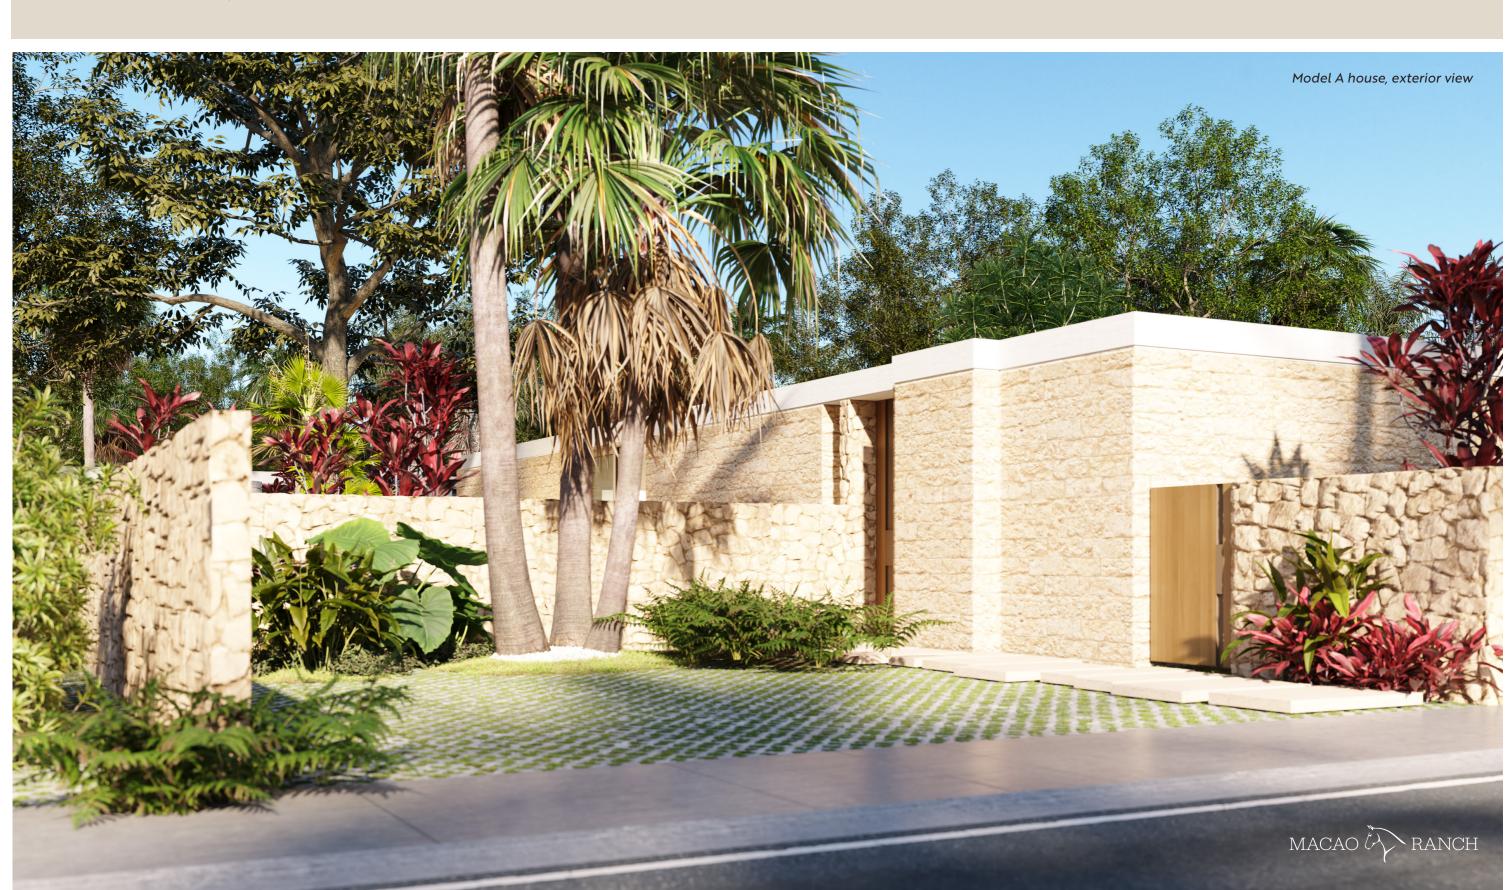

### Price: \$129,500 USD

Grupo Avalon

A discreet but elegant entrance, with stone clad walls, and contemporary details, with durable materials.

/alon.do

Macao Ranch

Noble materials such as wood and stone have been integrated to give warmth to the interior. In turn, the kitchen becomes the focal point of the space.