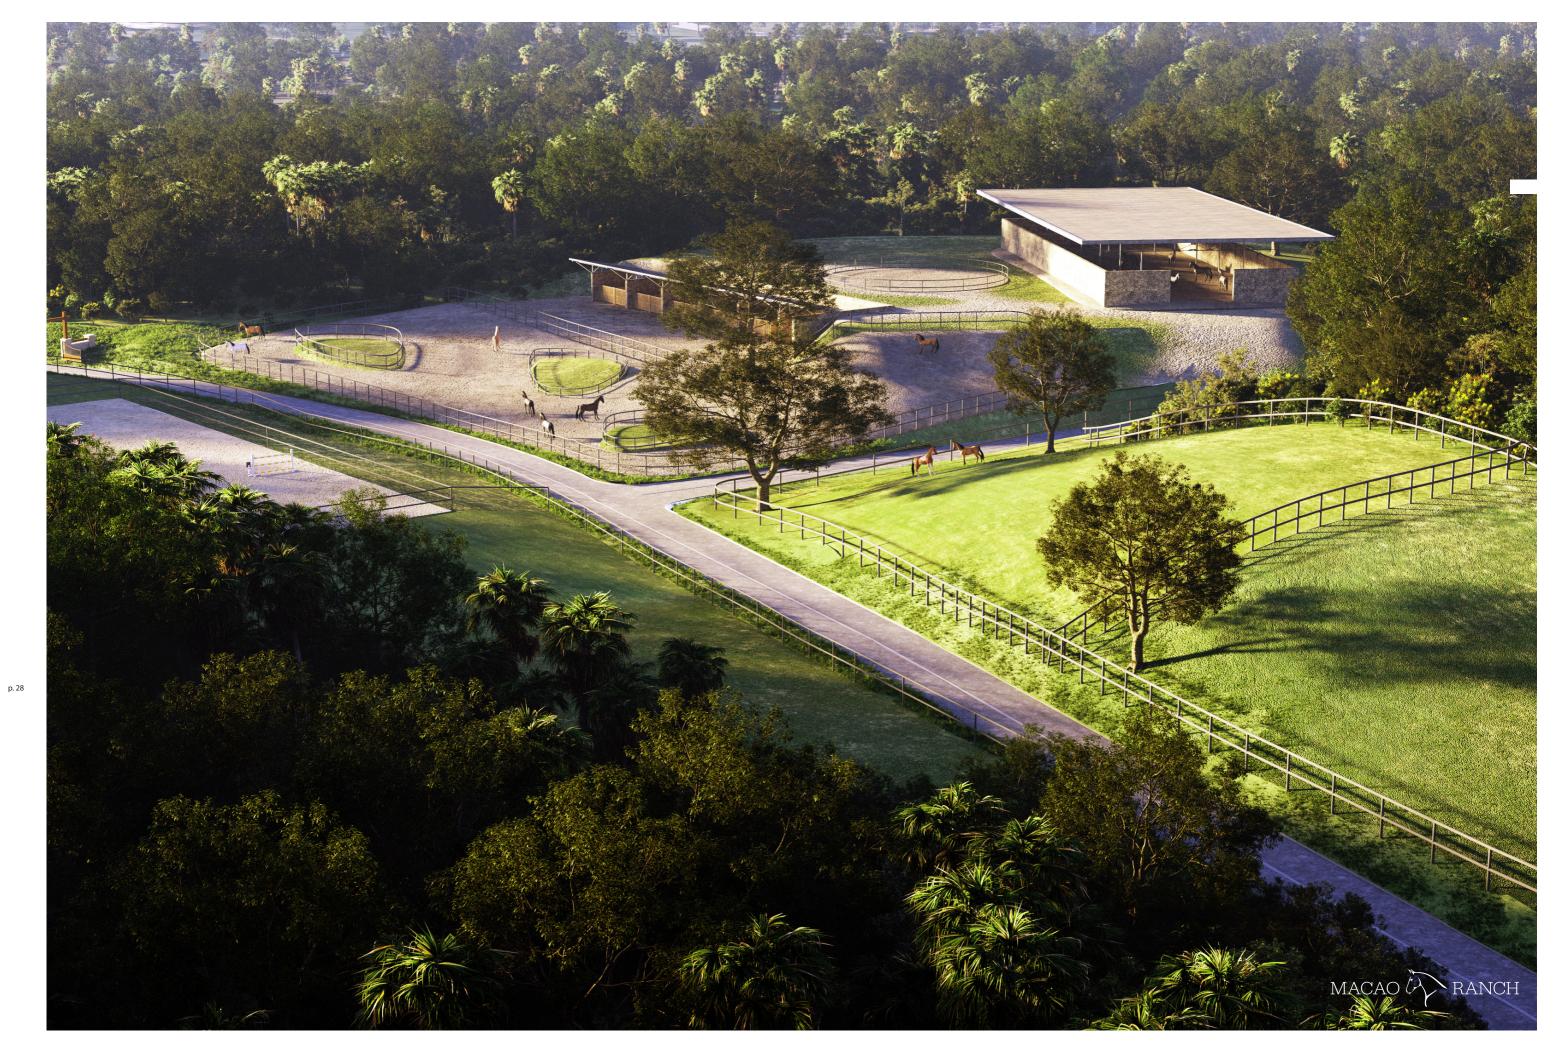

Upon entering Macao Ranch, the owner will be able to enjoy a unique landscape that harmoniously combines tropical vegetation with large areas and facilities designed for equestrian practice. The complex has E

a traffic circle at the entrance, a node that allows traffic to be distributed in order to gain access to the development.

The equine area covers a total of 15.000 square meters. It offers versatile facilities to accommodate, maintain, and groom the horses in an ideal environment in contact with nature, comprising an open stable and boxes according to the preferences of the owner's horses, a large paddock, and training arenas, complemented by a network of safe riding trails.

MACAO RANCH

avalon.do

Pond

Equestrian facilities, stables and practice arenas

Clubhouse, pool and amenities

Main entrance to Macao Ranch

avalon.do

Macao Ranch

MACAO

Macao Ranch redefines the standard of equestrian sports facilities immersed in a beautiful landscape, full of trees, pond, green areas and horseback riding trails.

An ideal place for a new lifestyle, impeccably designed by Glocalstudio. A community where residents will have access to a wide variety of amenities and services for horse owners.