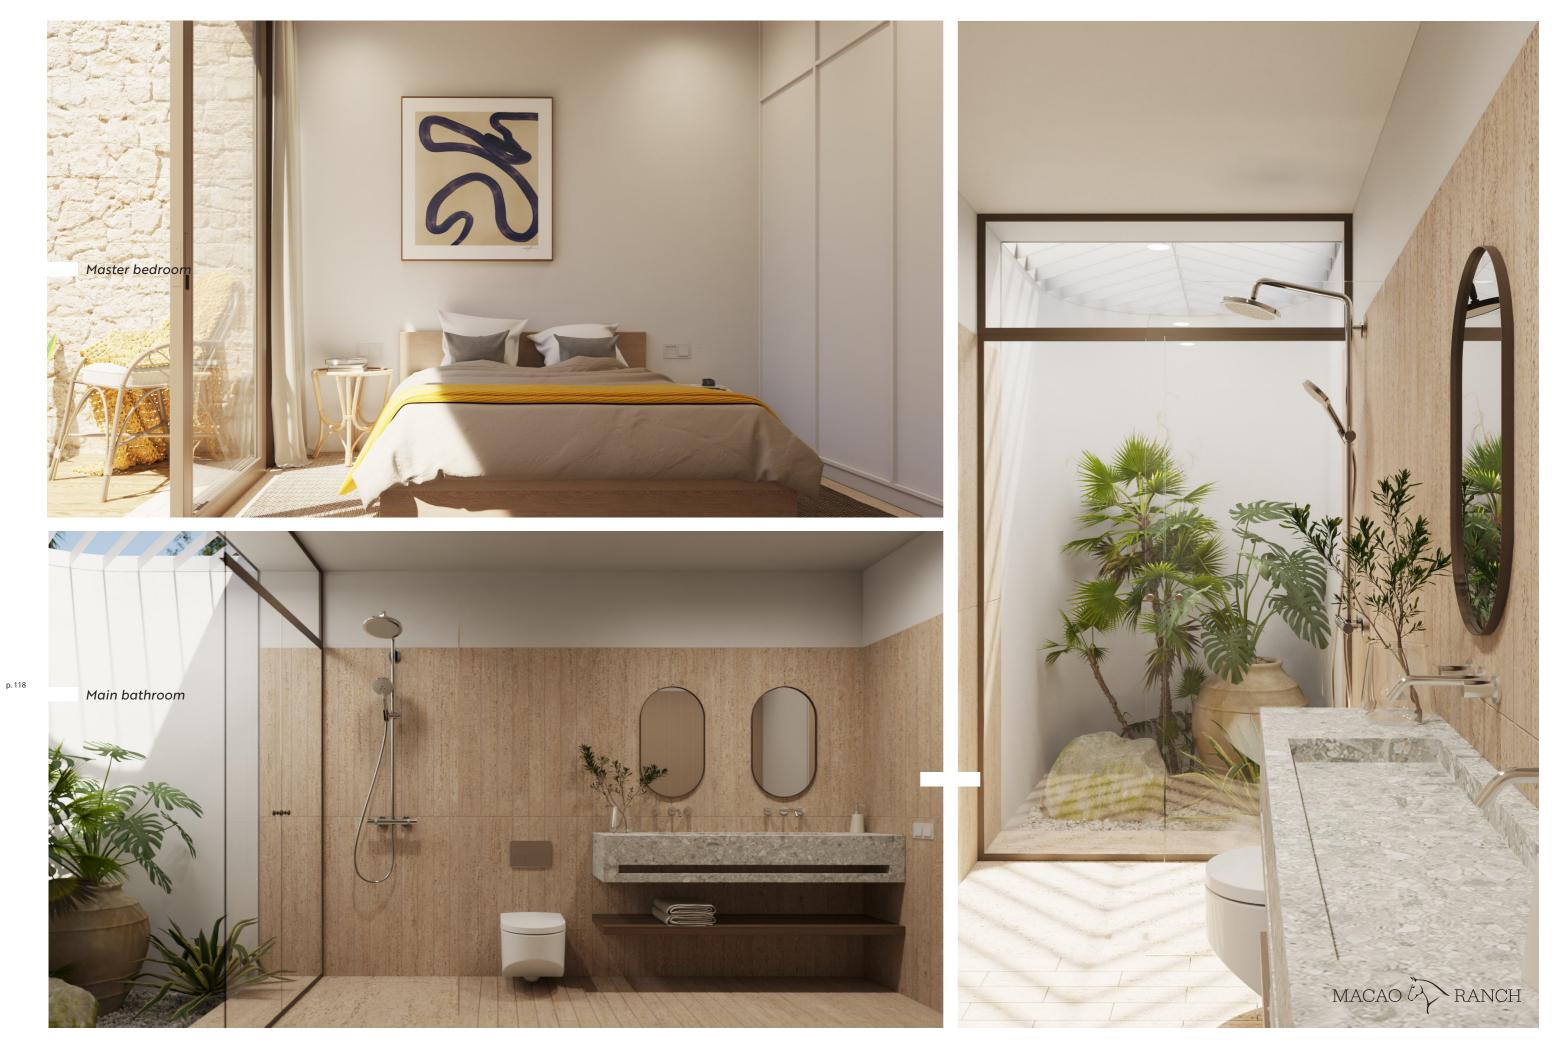

avalon.do

Macao Ranch

View from the patio

The kitchen island connects directly to the patio, where you can enjoy a barbecue. View from the kitchen

avalon.do

Master bedroom

### The bedrooms connect to the side patio, generating spaciousness, ventilated and illuminated.

Patio

p. 72

avalon.do

Macao Ranch

avalon.do

MACAO

Bedroom 2

Bathroom 2

Comfortable, ventilated and illuminated bedrooms, to rest in the intimacy of the home, with modern and minimalist

p. 120

Grupo Avalor

avalon.do