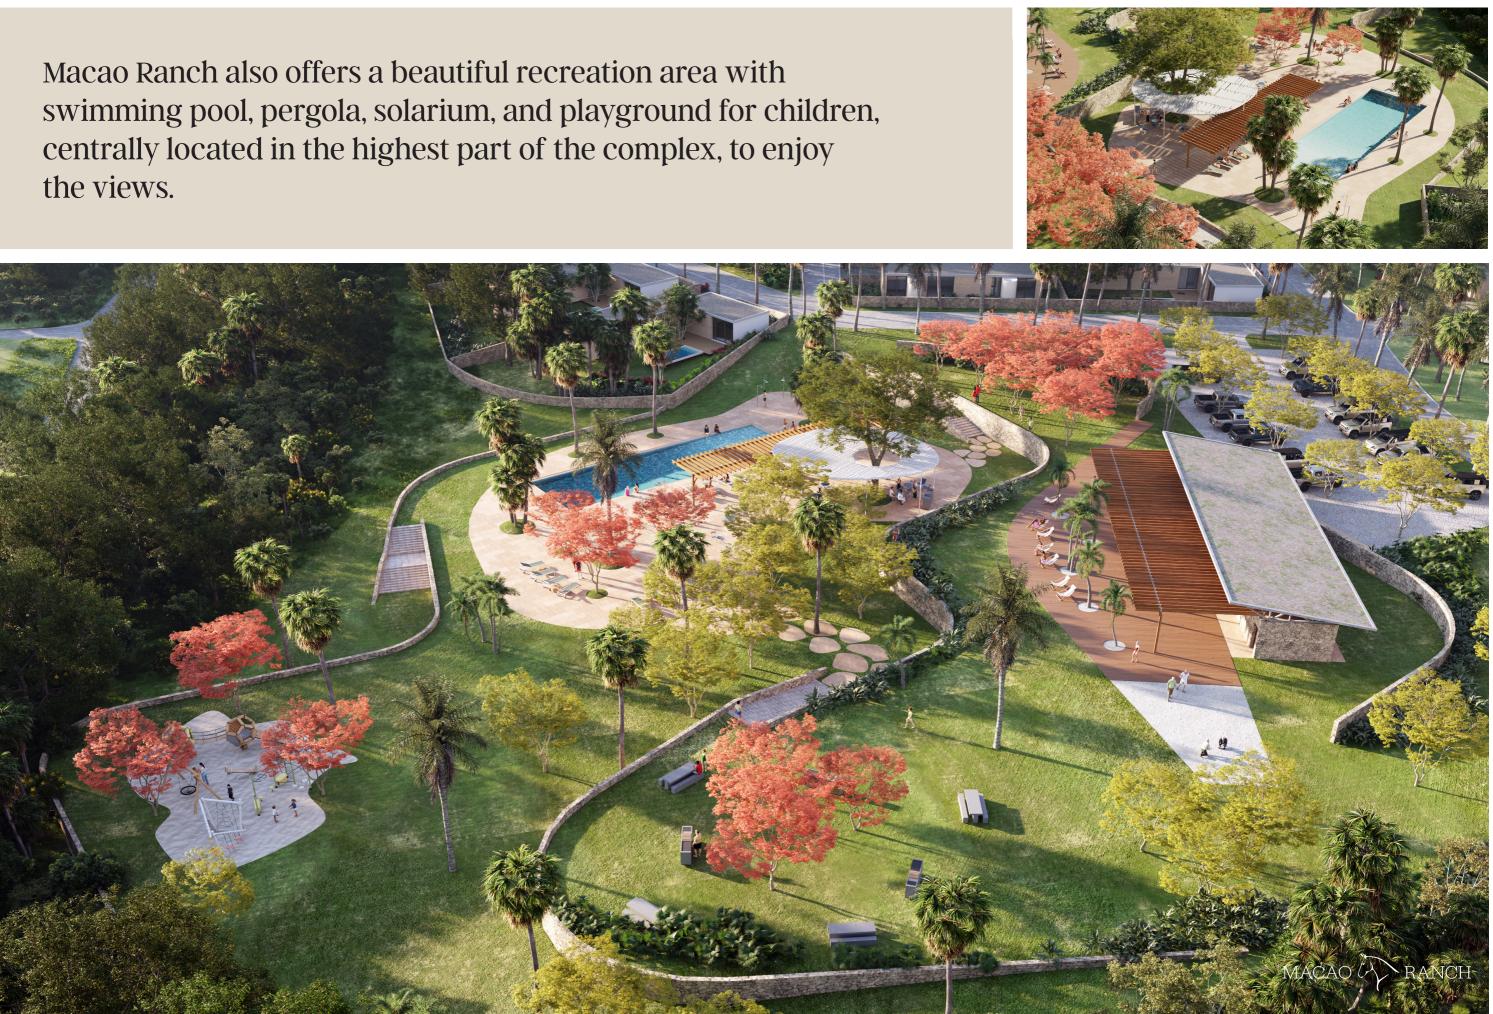

After riding and storing their horses, Macao Ranch residents can relax in the common areas, ride a bicycle, or stroll through the street development. Macao Ranch also offers an amenity area with a swimming pool in a location that allows for privileged views of the landscape and the development.

If you wish to learn to ride, Macao Ranch will have ample equestrian facilities with extensives and comfortable facilities for sporting practice, and a riding academy.

MACAO

As part of Macao Ranch you will have access to the exclusive Club House, with restaurants, playground, and swimming pool from where you will be able to contemplate beautiful views of the complex.

A space designed for family enjoyment, surrounded by amenities and comforts.

MACAO RANCH

A pool near the Club House, with outdoor showers, grassy areas with palms and trees. Ideal for sunbathing and relaxing in a tropical environment.

A swimming pool near the Club House, with outdoor showers, grassy areas with palms and trees. Ideal for sunbathing and relaxing in a tropical setting.

MACAO RANCH

avalon.do

Acquire a property in the first phase of Macao Ranch.