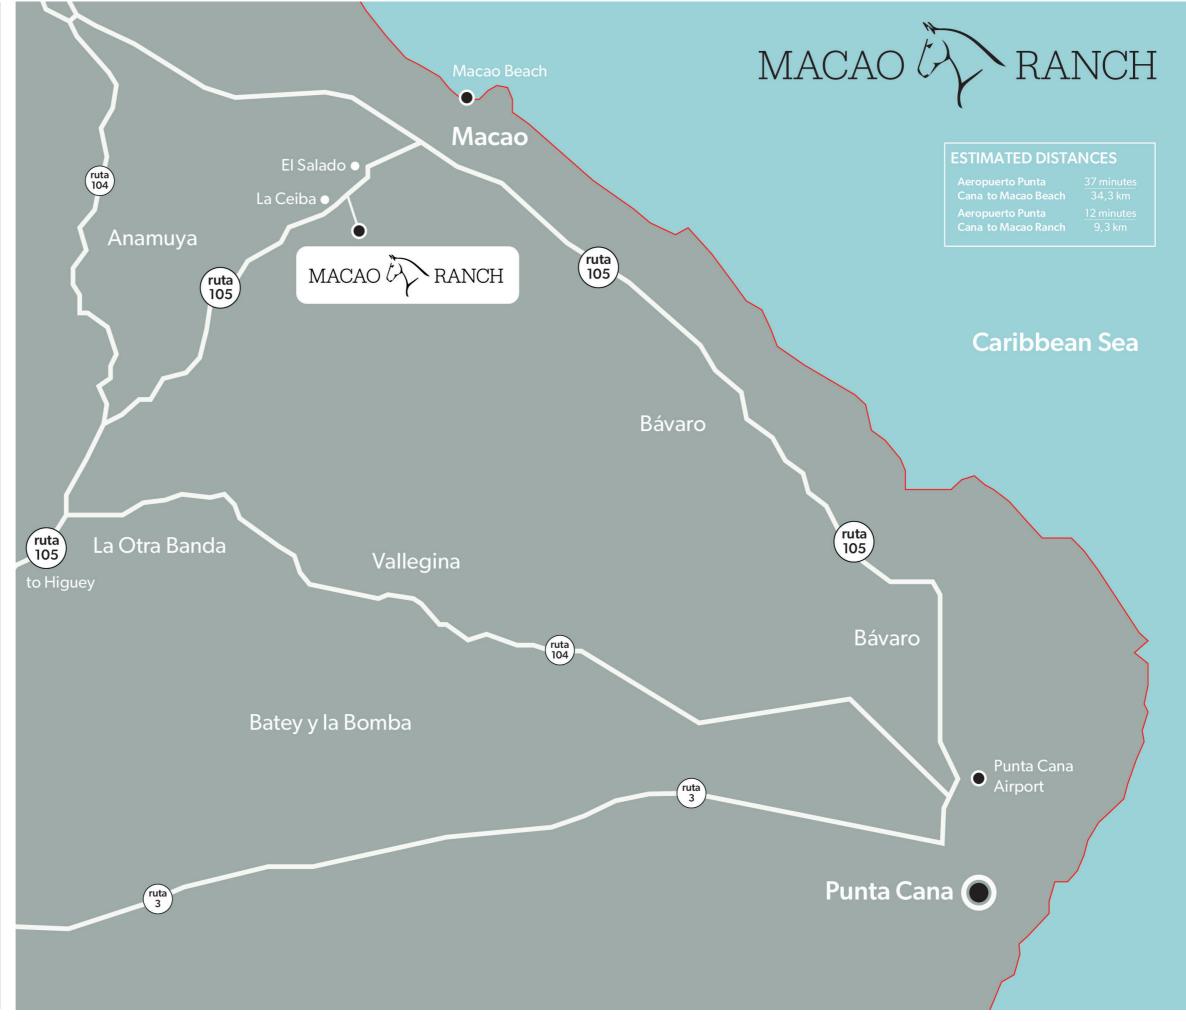

# MACAO RANCH

Located just 20 minutes from Playa Macao, in the El Salado sector of the Dominican Republic, Macao Ranch is a residential development of contemporary country homes. Macao Ranch's proximity to Highway 105 provides quick connectivity by car to nearby centers and tourist attractions.

Macao Ranch's proximity to Road 105 provides quick connectivity by car to nearby centers and tourist attractions.

Grupo Avalor

p. 8

avalon.do

p. 9

Macao Ranch

Higuey-Miches Highway Route 105

- Secondary Highway