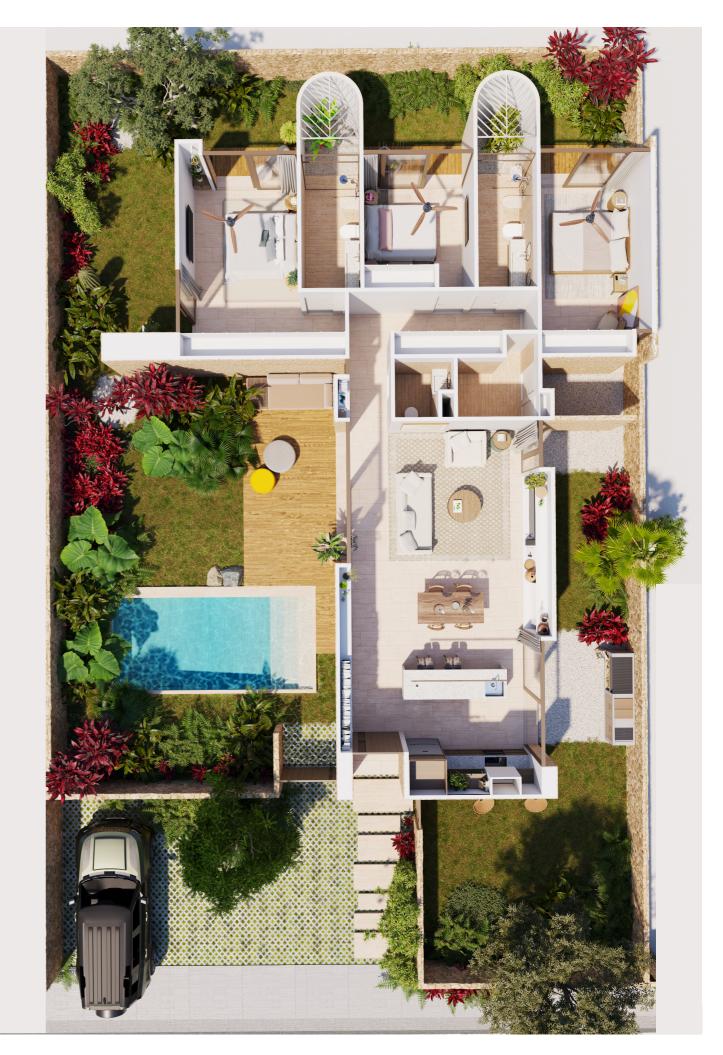

Macao Ranch offers comfort and privacy by way of offering (2) bedroom and three (3) bedroom homes, all designed to be spacious, functional, and practical, adjusted to the climatic conditions and needs of their owners. The one-story homes offer a comfortable and attractive lifestyle: a spacious living room, dining room, and kitchen; 2 or 3 bedrooms, 2 bathrooms, a powder room, laundry area, and parking for two cars. The social area connects directly to the patio-garden and the bedrooms open onto the side patio, while the bathrooms have a curved wall containing an open green area outdoors.

As extras, the houses can also have a maid's room, an outdoor jacuzzi, a swimming pool, and an outdoor wooden deck.

р. б

Macao Ranch offers cozy outdoor areas and amenities that make it an ideal property to live in contact with nature, as well as meeting and recreational spaces