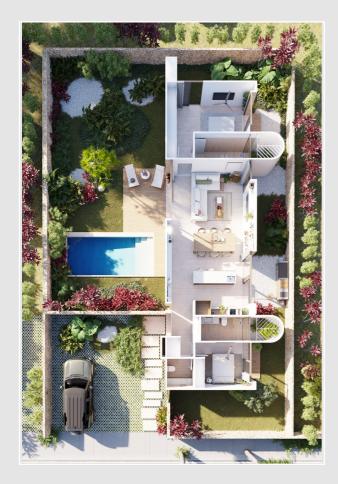

#### house model A

2 bedrooms 2 bathrooms powder room living room dining room kitchen laundry area 2 parking spaces terrace

total area: 106,23 m<sup>2</sup>

### Price: \$129,500 USD

Grupo Avalon

A discreet but elegant entrance, with stone clad walls, and contemporary details, with durable materials.

/alon.do

Macao Ranch

Noble materials such as wood and stone have been integrated to give warmth to the interior. In turn, the kitchen becomes the focal point of the space.

avalon.do

Macao Ranch

View from the patio

The kitchen island connects directly to the patio, where you can enjoy a barbecue. View from the kitchen

avalon.do

Master bedroom

### The bedrooms connect to the side patio, generating spaciousness, ventilated and illuminated.

Patio

p. 72

avalon.do

Macao Ranch