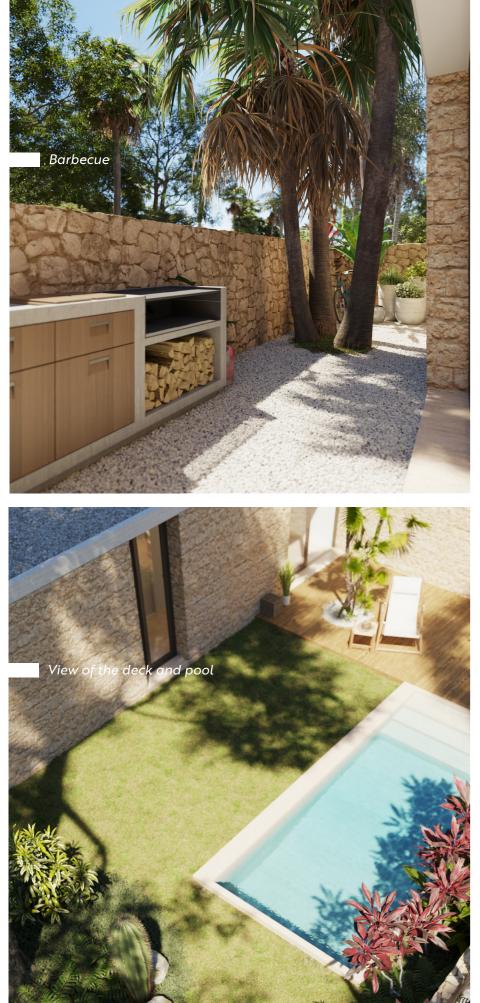

MACAO RANCH

Enjoy preparing an outdoor barbecue under a pleasant shaded pergola with family and friends in a comfortable atmosphere.

p. 46

Relax in the common areas of Macao Ranch. Play with your children by the pool.

As extras, the houses can also have a maid's room, an outdoor jacuzzi, a swimming pool, and an outdoor wooden deck.

р. б

Macao Ranch offers cozy outdoor areas and amenities that make it an ideal property to live in contact with nature, as well as meeting and recreational spaces