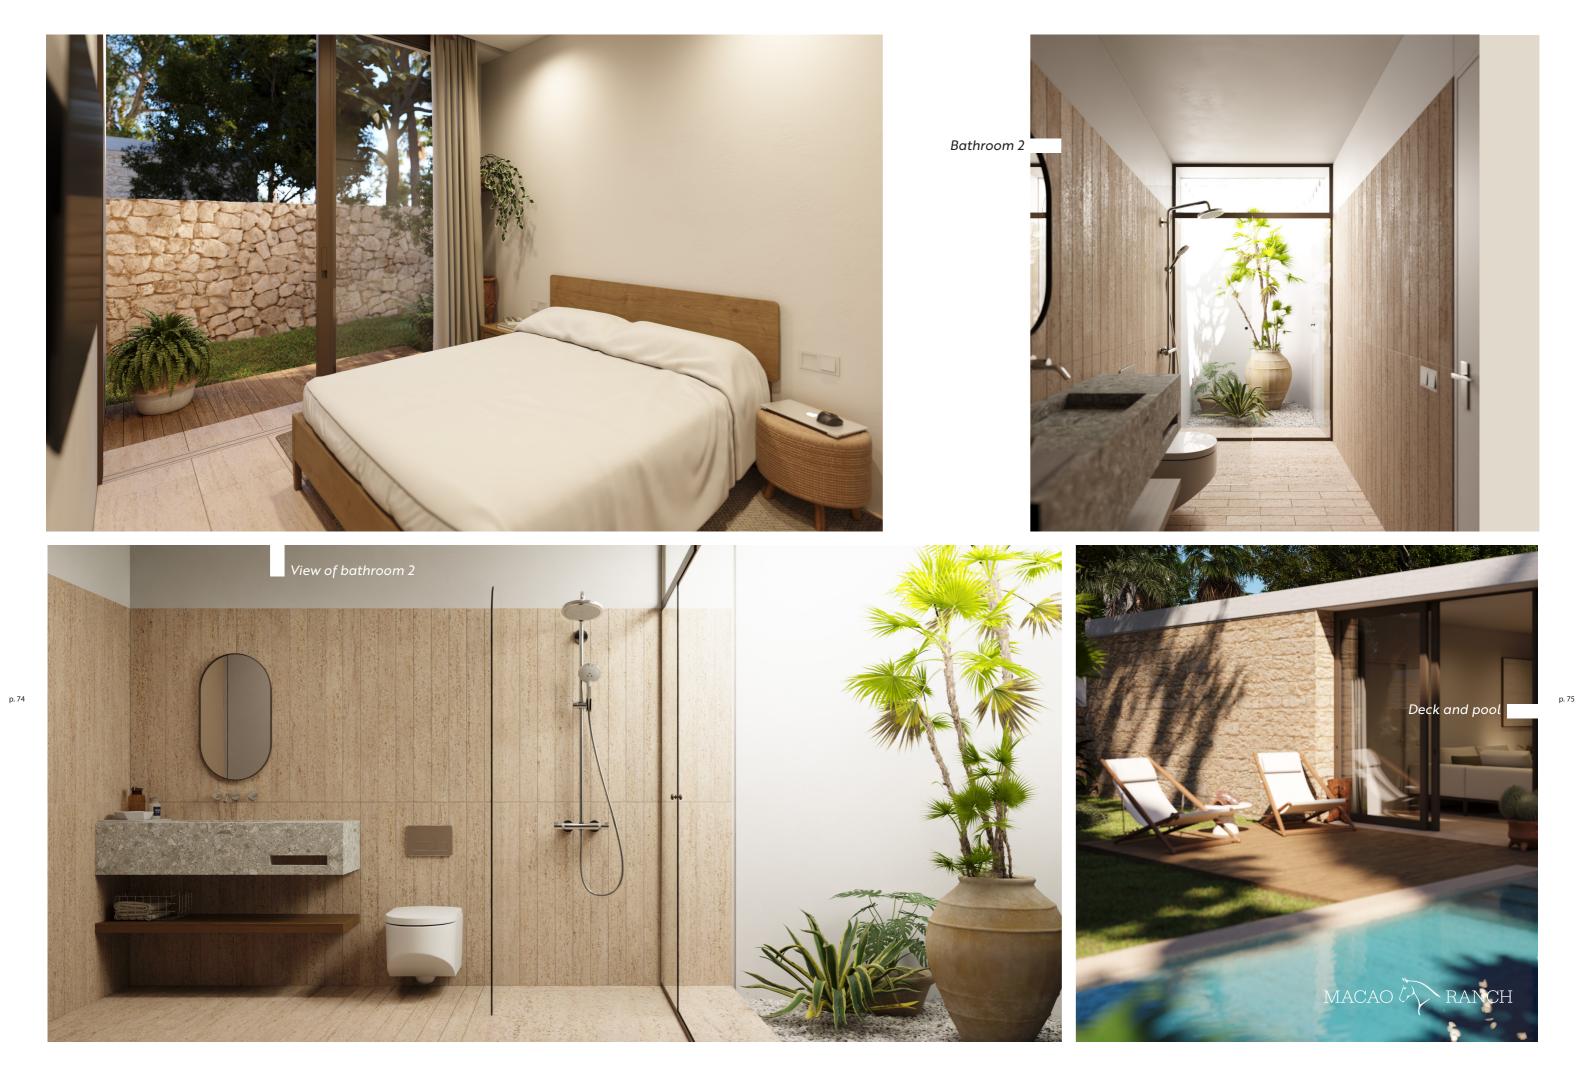

## A spacious living and dining room, with large sliding windows, open to the garden and patio.

Macao Ranch

View of the social area

MACAO RANCH

avalon.do

View of the kitchen

Macao Ranch

T

avalon.do

MACAO

Bedroom 2

Bathroom 2

Comfortable, ventilated and illuminated bedrooms, to rest in the intimacy of the home, with modern and minimalist

p. 120

Grupo Avalor

avalon.do