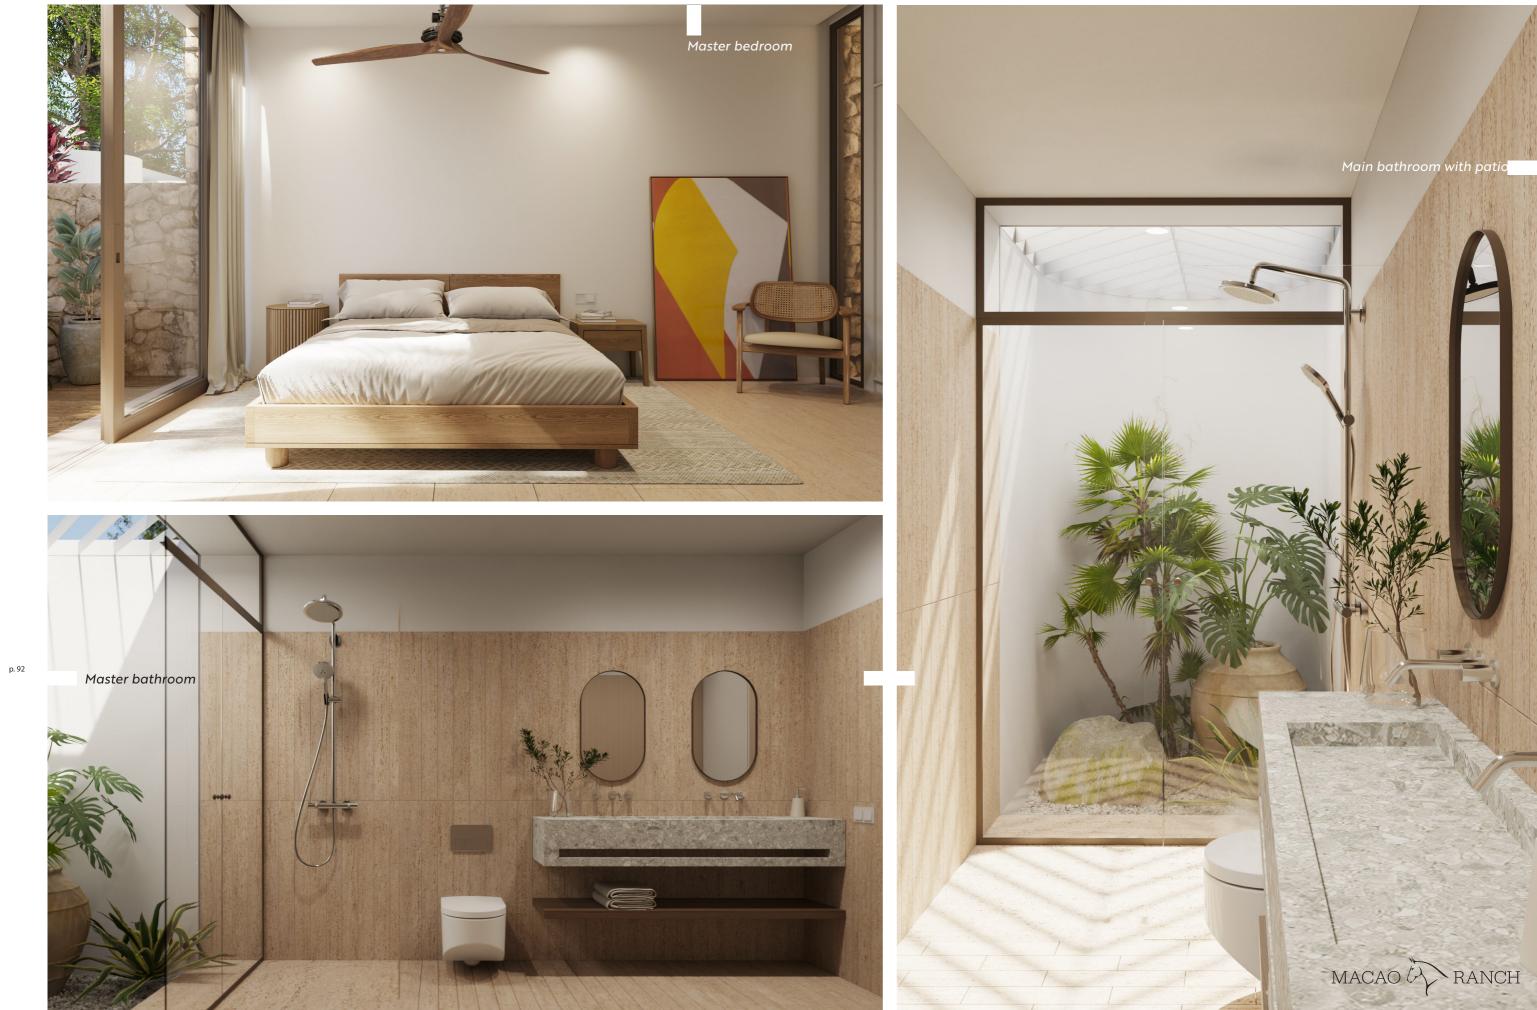

### The bedrooms connect to the side patio, generating spaciousness, ventilated and illuminated.

Patio

p. 72

avalon.do

Macao Ranch