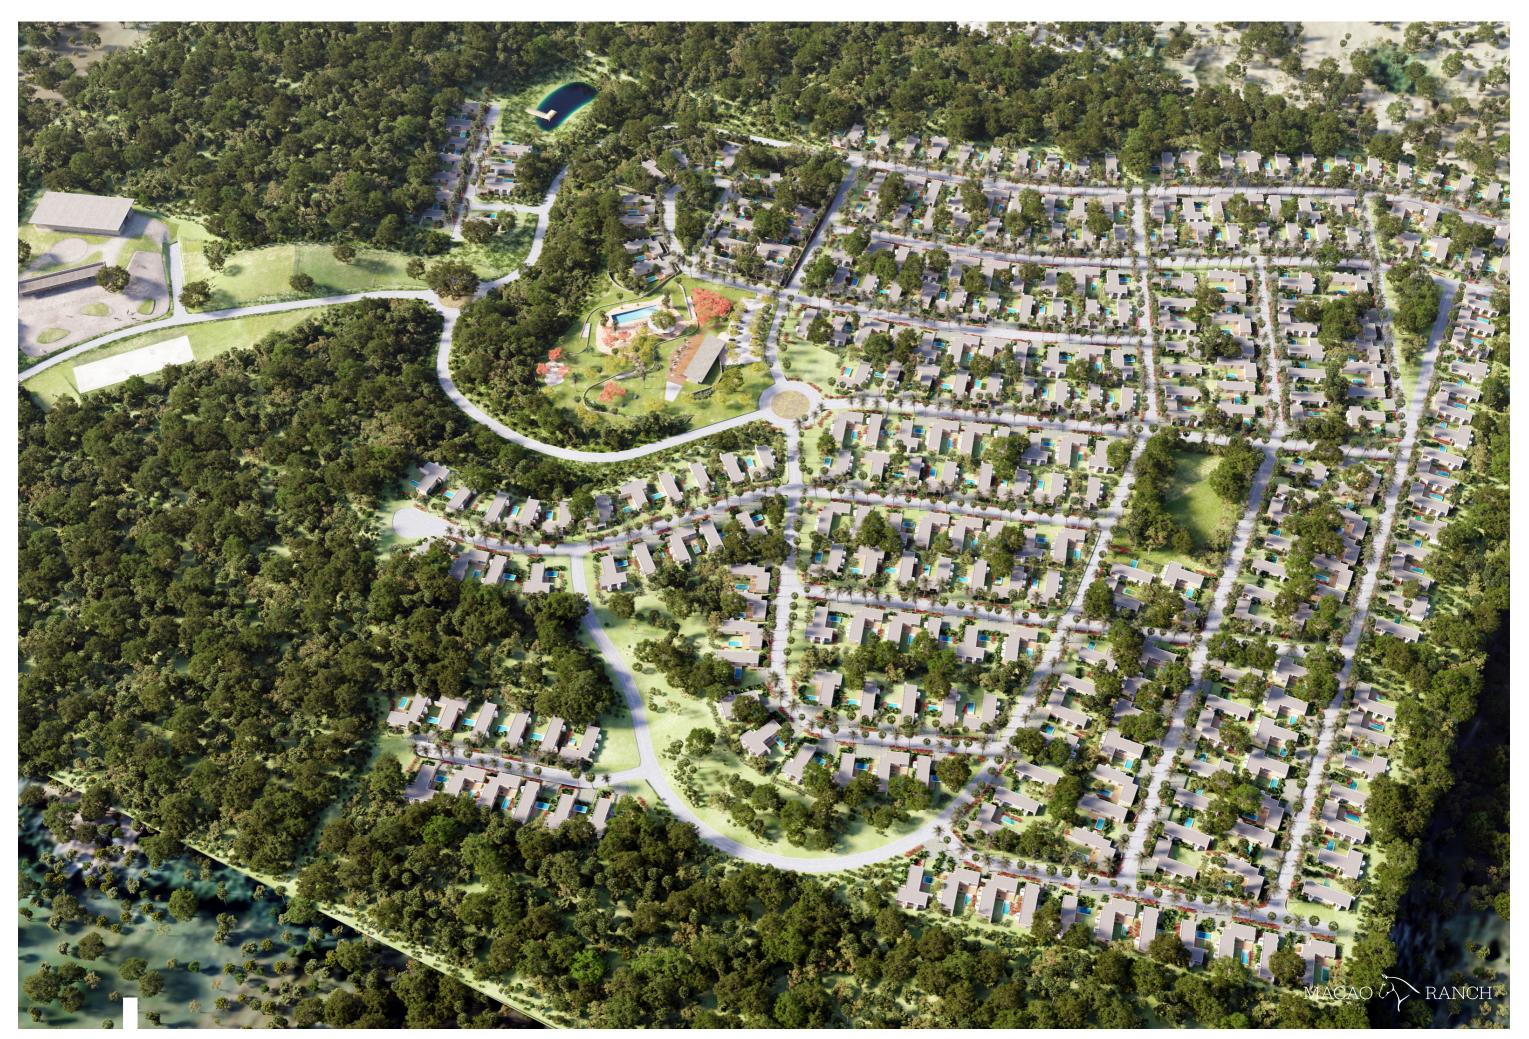

# MACAO RANCH

Located just 20 minutes from Playa Macao, in the El Salado sector of the Dominican Republic, Macao Ranch is a residential development of contemporary country homes. Macao Ranch's proximity to Highway 105 provides quick connectivity by car to nearby centers and tourist attractions.

A private equestrian community, an exclusive neighborhood, just minutes from the sea, with all the facilities to accommodate equestrian activities and amenities that make it a unique development of its kind.

Immersed in a bucolic setting, the exclusive community of only 323 units is designed for horse lovers who prefer to live in permanent contact with nature, in a beautiful tropical and lush environment of gently rolling hills.

Upon entering Macao Ranch, the owner will be able to enjoy a unique landscape that harmoniously combines tropical vegetation with large areas and facilities designed for equestrian practice. The complex has E

a traffic circle at the entrance, a node that allows traffic to be distributed in order to gain access to the development.

The equine area covers a total of 15.000 square meters. It offers versatile facilities to accommodate, maintain, and groom the horses in an ideal environment in contact with nature, comprising an open stable and boxes according to the preferences of the owner's horses, a large paddock, and training arenas, complemented by a network of safe riding trails.

MACAO RANCH

avalon.do

Grupo Avalon

Macao Ranch will be developed in two phases comprising 323 homes on plots of different sizes.

The first phase includes 159 homes plus the common areas, club house, amenities and equestrian facilities.

The second phase includes 164 units.

p. 12

MACAO RANCH

avalon.do

Pond

Equestrian facilities, stables and practice arenas

Clubhouse, pool and amenities

Main entrance to Macao Ranch

avalon.do

Macao Ranch