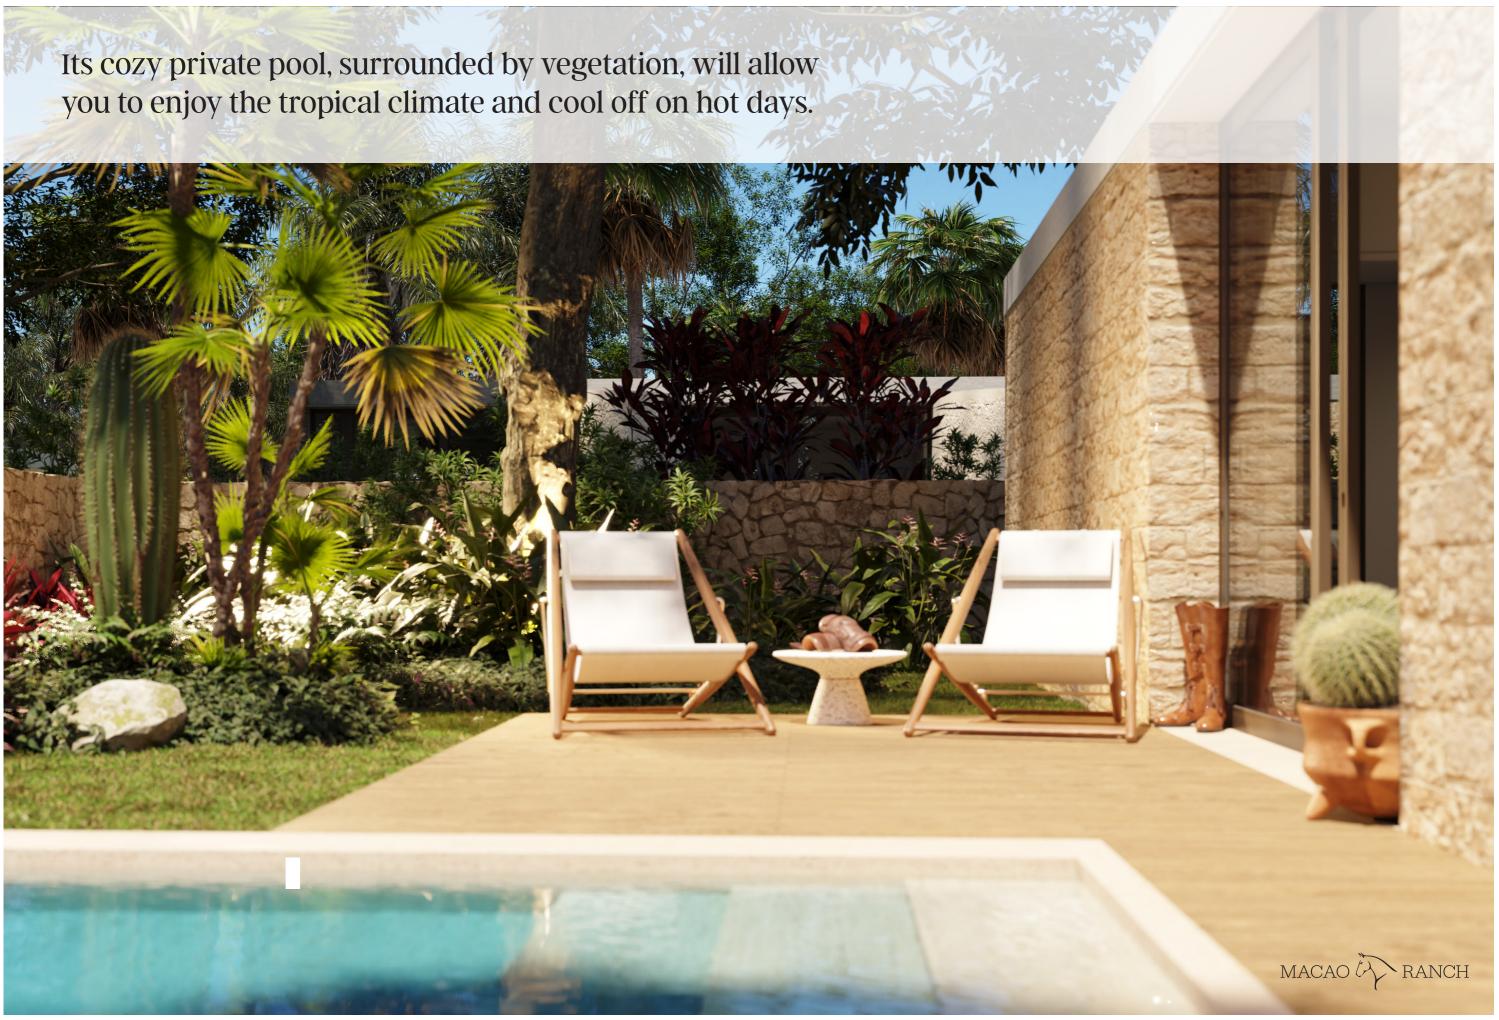

As extras, the houses can also have a maid's room, an outdoor jacuzzi, a swimming pool, and an outdoor wooden deck.

р. б

Macao Ranch offers cozy outdoor areas and amenities that make it an ideal property to live in contact with nature, as well as meeting and recreational spaces

that make it an exceptional place for its inhabitants to live in an exclusive, comfortable and safe environment.

The boundaries between the parcels are formed by walls clad with the same stone that covers the houses to create an integral image of the whole. The plot is delimited by perimeter stone walls of varying heights, which adapt to the terrain and context.