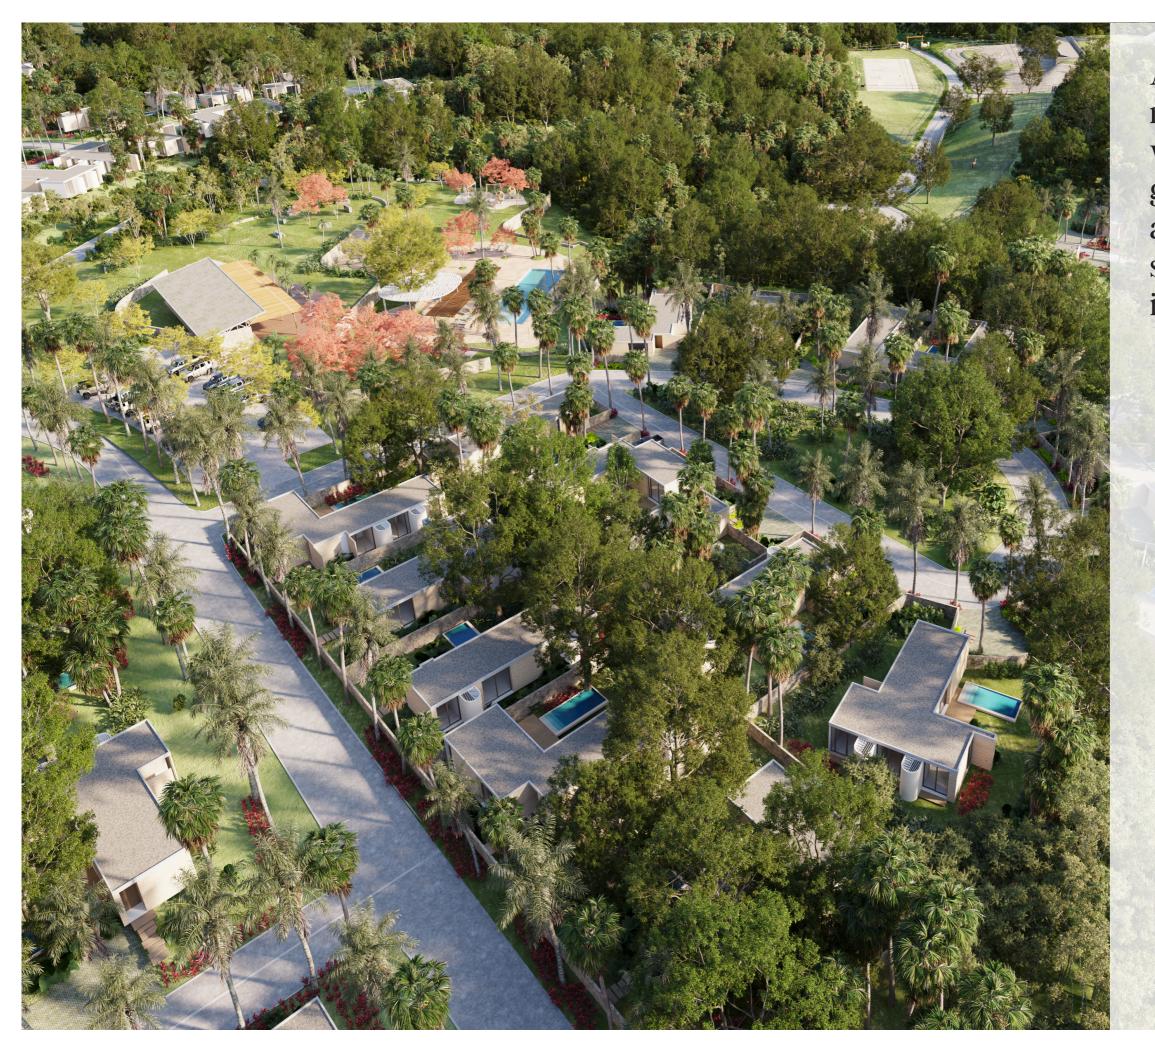

After riding and storing their horses, Macao Ranch residents can relax in the common areas, ride a bicycle, or stroll through the street development. Macao Ranch also offers an amenity area with a swimming pool in a location that allows for privileged views of the landscape and the development.

avalon.do

After riding and storing their animals, Macao Ranch residents can choose to relax in the common areas, enjoy the Club House, ride a bike, or take a stroll through the tree-lined streets.

Macao Ranch